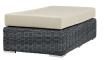

## summon outdoor patio sunbrella rectangle ottoman

\$957.00

## Description

experience the outdoors with exceptional comfort and quality. summon offers an exquisite two-tone synthetic rattan weave, plush all-weather cushions with industry-leading sunbrella fabric, uv protection, and a sturdy powder-coated aluminum frame. featuring rounded arms and an elegant modern look, summon is an avant-garde outdoor sectional series well-equipped for enhancing patio, backyard, or poolside gatherings. this installment of the series is an outdoor patio rectangle ottoman. set includes: one – summon rectangle ottoman