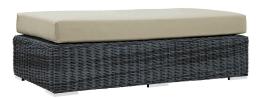

## summon outdoor patio sunbrella rectangle ottoman

\$957.00

## Description

experience the outdoors with exceptional comfort and quality. summon offers an exquisite two-tone synthetic rattan weave, plush all-weather cushions with industry-leading sunbrella fabric, uv protection, and a sturdy powder-coated aluminum frame. featuring rounded arms and an elegant modern look, summon is an avant-garde outdoor sectional series well-equipped for enhancing patio, backyard, or poolside gatherings. this installment of the series is an outdoor patio rectangle ottoman. set includes: one – summon rectangle ottoman