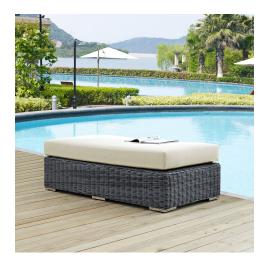

## summon outdoor patio sunbrella rectangle ottoman

\$957.00

## Description

experience the outdoors with exceptional comfort and quality. summon offers an exquisite two-tone synthetic rattan weave, plush all-weather cushions with industry-leading sunbrella fabric, uv protection, and a sturdy powder-coated aluminum frame. featuring rounded arms and an elegant modern look, summon is an avant-garde outdoor sectional series well-equipped for enhancing patio, backyard, or poolside gatherings. this installment of the series is an outdoor patio rectangle ottoman. set includes: one – summon rectangle ottoman

## **Additional Information**

| SKU        | SMODC12223                                                                                               |
|------------|----------------------------------------------------------------------------------------------------------|
| Dimensions | Overall Product Dimensions: 30.5"L x 57.5"W x 12.5 - 17.5"H Seat Cushion Dimensions: 56.5"L x 29"W x 5"H |