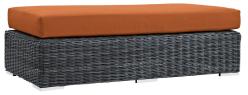

## summon outdoor patio sunbrella rectangle ottoman

\$957.00

## Description

experience the outdoors with exceptional comfort and quality. summon offers an exquisite two-tone synthetic rattan weave, plush all-weather cushions with industry-leading sunbrella fabric, uv protection, and a sturdy powder-coated aluminum frame. featuring rounded arms and an elegant modern look, summon is an avant-garde outdoor sectional series well-equipped for enhancing patio, backyard, or poolside gatherings. this installment of the series is an outdoor patio rectangle ottoman. set includes: one – summon rectangle ottoman

## **Additional Information**

| SKU        | SMODC12223                                                                                               |
|------------|----------------------------------------------------------------------------------------------------------|
| Dimensions | Overall Product Dimensions: 30.5"L x 57.5"W x 12.5 - 17.5"H Seat Cushion Dimensions: 56.5"L x 29"W x 5"H |