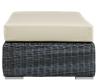

## summon outdoor patio sunbrella rectangle ottoman

\$957.00

## Description

experience the outdoors with exceptional comfort and quality. summon offers an exquisite two-tone synthetic rattan weave, plush all-weather cushions with industry-leading sunbrella fabric, uv protection, and a sturdy powder-coated aluminum frame. featuring rounded arms and an elegant modern look, summon is an avant-garde outdoor sectional series well-equipped for enhancing patio, backyard, or poolside gatherings. this installment of the series is an outdoor patio rectangle ottoman. set includes: one – summon rectangle ottoman