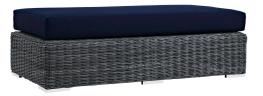

## summon outdoor patio sunbrella rectangle ottoman

\$957.00

## Description

experience the outdoors with exceptional comfort and quality. summon offers an exquisite two-tone synthetic rattan weave, plush all-weather cushions with industry-leading sunbrella fabric, uv protection, and a sturdy powder-coated aluminum frame. featuring rounded arms and an elegant modern look, summon is an avant-garde outdoor sectional series well-equipped for enhancing patio, backyard, or poolside gatherings. this installment of the series is an outdoor patio rectangle ottoman. set includes: one – summon rectangle ottoman

## **Additional Information**

| SKU        | SMODC12223                                                                                               |
|------------|----------------------------------------------------------------------------------------------------------|
| Dimensions | Overall Product Dimensions: 30.5"L x 57.5"W x 12.5 - 17.5"H Seat Cushion Dimensions: 56.5"L x 29"W x 5"H |