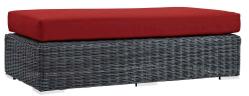

## summon outdoor patio sunbrella rectangle ottoman

\$957.00

## Description

experience the outdoors with exceptional comfort and quality. summon offers an exquisite two-tone synthetic rattan weave, plush all-weather cushions with industry-leading sunbrella fabric, uv protection, and a sturdy powder-coated aluminum frame. featuring rounded arms and an elegant modern look, summon is an avant-garde outdoor sectional series well-equipped for enhancing patio, backyard, or poolside gatherings. this installment of the series is an outdoor patio rectangle ottoman. set includes: one – summon rectangle ottoman

## **Additional Information**

| SKU        | SMODC12223                                                                                               |
|------------|----------------------------------------------------------------------------------------------------------|
| Dimensions | Overall Product Dimensions: 30.5"L x 57.5"W x 12.5 - 17.5"H Seat Cushion Dimensions: 56.5"L x 29"W x 5"H |