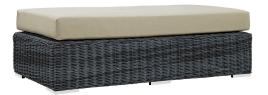

## summon outdoor patio sunbrella rectangle ottoman

\$957.00

## Description

experience the outdoors with exceptional comfort and quality. summon offers an exquisite two-tone synthetic rattan weave, plush all-weather cushions with industry-leading sunbrella fabric, uv protection, and a sturdy powder-coated aluminum frame. featuring rounded arms and an elegant modern look, summon is an avant-garde outdoor sectional series well-equipped for enhancing patio, backyard, or poolside gatherings. this installment of the series is an outdoor patio rectangle ottoman. set includes: one – summon rectangle ottoman