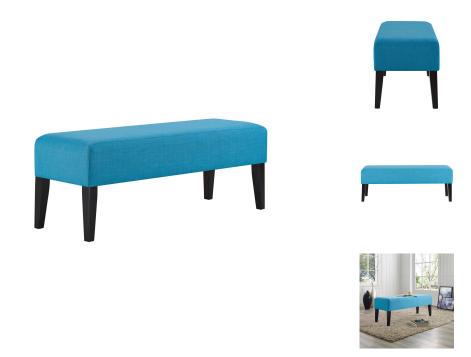

## connect upholstered fabric bench

\$230.00

## Description

make a statement with the connect bench. finely upholstered in polyester fabric, and densely padded with just the right amount of giving, connect is a comfortable piece supported by black finish wood legs and non-marking foot caps. perfect for contemporary and modern farmhouse bedroom or living room spaces, update your decor today with this solidly made bench. set includes: one - connect bench

## **Additional Information**

| SKU        | SMODC13779                                                                                                 |
|------------|------------------------------------------------------------------------------------------------------------|
| Dimensions | Overall Product Dimensions: 47"L x 17"W x 18"H<br>Cushion Thichkness: 8"H Leg Dimensions:<br>46.5"L x 10"H |