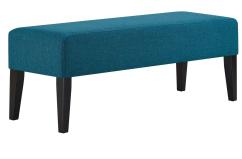

## connect upholstered fabric bench

\$230.00

## Description

make a statement with the connect bench. finely upholstered in polyester fabric, and densely padded with just the right amount of giving, connect is a comfortable piece supported by black finish wood legs and non-marking foot caps. perfect for contemporary and modern farmhouse bedroom or living room spaces, update your decor today with this solidly made bench. set includes: one - connect bench