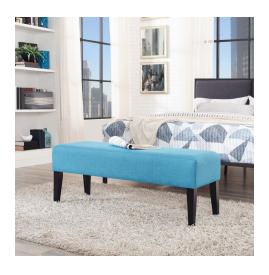

## connect upholstered fabric bench

\$230.00

## Description

make a statement with the connect bench. finely upholstered in polyester fabric, and densely padded with just the right amount of giving, connect is a comfortable piece supported by black finish wood legs and non-marking foot caps. perfect for contemporary and modern farmhouse bedroom or living room spaces, update your decor today with this solidly made bench. set includes: one - connect bench