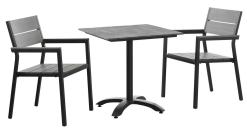

## maine 3 piece outdoor patio dining set

\$778.00

## Description

bordered by the atlantic ocean rests the maine outdoor patio dining furniture collection. distinguished by its synthetic wood grain plank boards, powder-coated aluminum frame, inspired design, and rich organic feel, maine outdoor dining set stands out as a versatile series for outdoor dining. this contemporary modern patio dining set is perfect for contemporary patios, backyards, poolside, and other outdoor lounge areas. set includes: one – maine 28" dining table two – maine dining armchair