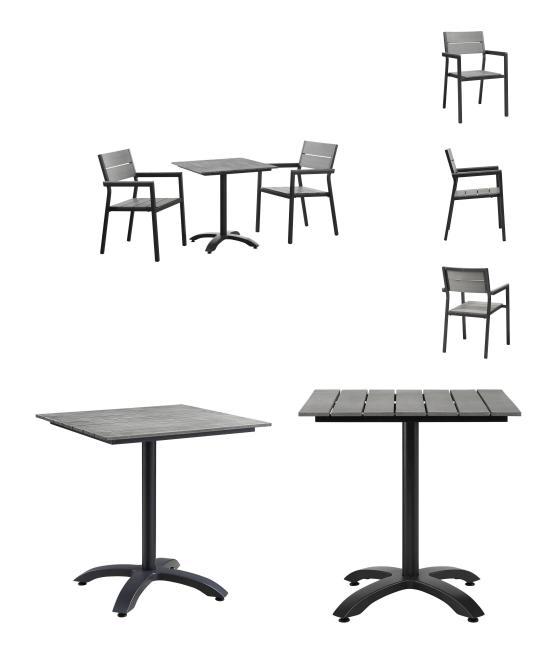

## maine 3 piece outdoor patio dining set

\$778.00

## Description

bordered by the atlantic ocean rests the maine outdoor patio dining furniture collection. distinguished by its synthetic wood grain plank boards, powder-coated aluminum frame, inspired design, and rich organic feel, maine outdoor dining set stands out as a versatile series for outdoor dining. this contemporary modern patio dining set is perfect for contemporary patios, backyards, poolside, and other outdoor lounge areas. set includes: one – maine 28" dining table two – maine dining armchair

## **Additional Information**

| SKU        | SMODC11926                                                                                                                                                                                                                                                                                                               |
|------------|--------------------------------------------------------------------------------------------------------------------------------------------------------------------------------------------------------------------------------------------------------------------------------------------------------------------------|
| Dimensions | Overall Product Dimensions: 27.5"L x 71.5"W x 33"H Overall Table Dimensions: 27.5"L x 27.5"W x 28.5"H Overall Armchair Dimensions: 22"L x 21.5"W x 33"H Seat Dimensions: 18"L x 16 - 17.5"H Armrest Height: 25 - 26"H Backrest Dimensions: .5"L x 18.5"W x 17"H Armrest Height from Seat: 8.5"H Backrest Thickness: .5"H |