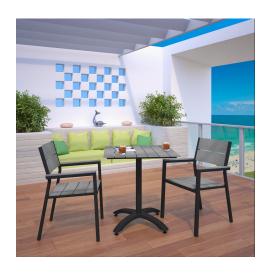

## maine 3 piece outdoor patio dining set

\$778.00

## Description

bordered by the atlantic ocean rests the maine outdoor patio dining furniture collection. distinguished by its synthetic wood grain plank boards, powder-coated aluminum frame, inspired design, and rich organic feel, maine outdoor dining set stands out as a versatile series for outdoor dining. this contemporary modern patio dining set is perfect for contemporary patios, backyards, poolside, and other outdoor lounge areas. set includes: one – maine 28" dining table two – maine dining armchair