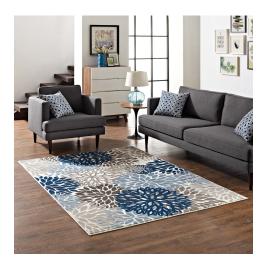

## Description

make a sophisticated statement with the calithea vintage classic abstract floral area rug. patterned with an elegant design, calithea is a durable machine-woven heat-set polypropylene rug. complete with a gripping rubber bottom, calithea enhances traditional and contemporary decors while outlasting everyday use. featuring an abstract floral design with a low pile weave, this vintage modern area rug is a perfect addition to the living room, bedroom, entryway, kitchen, dining room or family room. calithea is a family-friendly stain resistant rug with easy maintenance. vacuum regularly and spot clean with diluted soap or detergent as needed. create a comfortable play area for kids and pets while protecting your floor from spills and heavy furniture with this carefree decor update for high traffic areas of your home. set includes: one – calithea vintage classic abstract floral 5x8 area rug