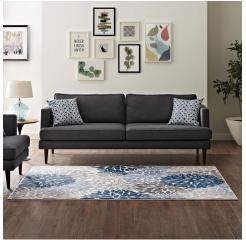

## Description

make a sophisticated statement with the calithea vintage classic abstract floral area rug. patterned with an elegant design, calithea is a durable machine-woven heat-set polypropylene rug. complete with a gripping rubber bottom, calithea enhances traditional and contemporary decors while outlasting everyday use. featuring an abstract floral design with a low pile weave, this vintage modern area rug is a perfect addition to the living room, bedroom, entryway, kitchen, dining room or family room. calithea is a family-friendly stain resistant rug with easy maintenance. vacuum regularly and spot clean with diluted soap or detergent as needed. create a comfortable play area for kids and pets while protecting your floor from spills and heavy furniture with this carefree decor update for high traffic areas of your home. set includes: one – calithea vintage classic abstract floral 5x8 area rug