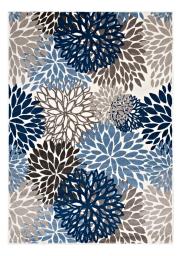

## Description

make a sophisticated statement with the calithea vintage classic abstract floral area rug. patterned with an elegant design, calithea is a durable machine-woven heat-set polypropylene rug. complete with a gripping rubber bottom, calithea enhances traditional and contemporary decors while outlasting everyday use. featuring an abstract floral design with a low pile weave, this vintage modern area rug is a perfect addition to the living room, bedroom, entryway, kitchen, dining room or family room. calithea is a family-friendly stain resistant rug with easy maintenance. vacuum regularly and spot clean with diluted soap or detergent as needed. create a comfortable play area for kids and pets while protecting your floor from spills and heavy furniture with this carefree decor update for high traffic areas of your home. set includes: one – calithea vintage classic abstract floral 5x8 area rug