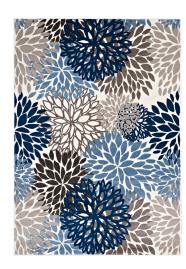

## calithea vintage classic abstract floral 5x8 area rug

\$174.00

## Description

make a sophisticated statement with the calithea vintage classic abstract floral area rug. patterned with an elegant design, calithea is a durable machine-woven heat-set polypropylene rug. complete with a gripping rubber bottom, calithea enhances traditional and contemporary decors while outlasting everyday use. featuring an abstract floral design with a low pile weave, this vintage modern area rug is a perfect addition to the living room, bedroom, entryway, kitchen, dining room or family room. calithea is a family-friendly stain resistant rug with easy maintenance. vacuum regularly and spot clean with diluted soap or detergent as needed. create a comfortable play area for kids and pets while protecting your floor from spills and heavy furniture with this carefree decor update for high traffic areas of your home. set includes: one – calithea vintage classic abstract floral 5x8 area rug