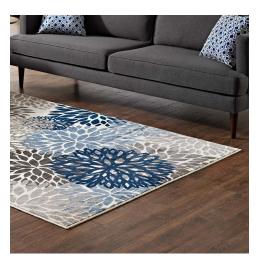

## Description

make a sophisticated statement with the calithea vintage classic abstract floral area rug. patterned with an elegant design, calithea is a durable machine-woven heat-set polypropylene rug. complete with a gripping rubber bottom, calithea enhances traditional and contemporary decors while outlasting everyday use. featuring an abstract floral design with a low pile weave, this vintage modern area rug is a perfect addition to the living room, bedroom, entryway, kitchen, dining room or family room. calithea is a family-friendly stain resistant rug with easy maintenance. vacuum regularly and spot clean with diluted soap or detergent as needed. create a comfortable play area for kids and pets while protecting your floor from spills and heavy furniture with this carefree decor update for high traffic areas of your home. set includes: one – calithea vintage classic abstract floral 5x8 area rug