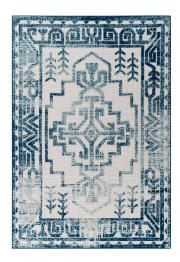

## reflect nyssa distressed geometric southwestern aztec 8x10 indoor/outdoor area rug

\$281.00

## **Description**

make a sophisticated statement with the nyssa distressed geometric southwestern aztec indoor and outdoor area rug from the reflect collection. patterned with a distressed geometric design, nyssa is a durable machine-woven polypropylene sisal rug. featuring a southwestern aztec design with a low two-tier pile weave and gripping rubber bottom, this all-weather area rug is a perfect addition to the outdoor patio, porch, deck, or inside the house in the living room, bedroom, kitchen, or dining room. nyssa is a pet and family-friendly, fade and stain resistant rug with easy maintenance. hose down or vacuum periodically. create a contemporary play area for kids and pets in high-traffic areas while protecting your floor from spills and heavy furniture with this carefree decor solution. set includes: one reflect nyssa distressed geometric southwestern aztec 8x10 indoor and outdoor area rug