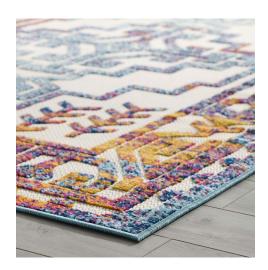

## **Description**

make a sophisticated statement with the nyssa distressed geometric southwestern aztec indoor and outdoor area rug from the reflect collection. patterned with a distressed geometric design, nyssa is a durable machine-woven polypropylene sisal rug. featuring a southwestern aztec design with a low two-tier pile weave and gripping rubber bottom, this all-weather area rug is a perfect addition to the outdoor patio, porch, deck, or inside the house in the living room, bedroom, kitchen, or dining room. nyssa is a pet and family-friendly, fade and stain resistant rug with easy maintenance. hose down or vacuum periodically. create a contemporary play area for kids and pets in high-traffic areas while protecting your floor from spills and heavy furniture with this carefree decor solution. set includes: one reflect nyssa distressed geometric southwestern aztec 8x10 indoor and outdoor area rug