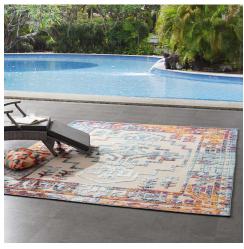

## **Description**

make a sophisticated statement with the nyssa distressed geometric southwestern aztec indoor and outdoor area rug from the reflect collection. patterned with a distressed geometric design, nyssa is a durable machine-woven polypropylene sisal rug. featuring a southwestern aztec design with a low two-tier pile weave and gripping rubber bottom, this all-weather area rug is a perfect addition to the outdoor patio, porch, deck, or inside the house in the living room, bedroom, kitchen, or dining room. nyssa is a pet and family-friendly, fade and stain resistant rug with easy maintenance. hose down or vacuum periodically. create a contemporary play area for kids and pets in high-traffic areas while protecting your floor from spills and heavy furniture with this carefree decor solution. set includes: one reflect nyssa distressed geometric southwestern aztec 8x10 indoor and outdoor area rug