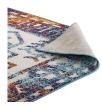

## **Description**

make a sophisticated statement with the nyssa distressed geometric southwestern aztec indoor and outdoor area rug from the reflect collection. patterned with a distressed geometric design, nyssa is a durable machine-woven polypropylene sisal rug. featuring a southwestern aztec design with a low two-tier pile weave and gripping rubber bottom, this all-weather area rug is a perfect addition to the outdoor patio, porch, deck, or inside the house in the living room, bedroom, kitchen, or dining room. nyssa is a pet and family-friendly, fade and stain resistant rug with easy maintenance. hose down or vacuum periodically. create a contemporary play area for kids and pets in high-traffic areas while protecting your floor from spills and heavy furniture with this carefree decor solution. set includes: one reflect nyssa distressed geometric southwestern aztec 8x10 indoor and outdoor area rug