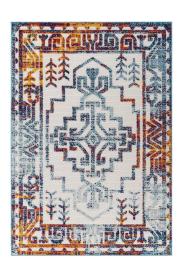

## reflect nyssa distressed geometric southwestern aztec 8x10 indoor/outdoor area rug

\$281.00

## **Description**

make a sophisticated statement with the nyssa distressed geometric southwestern aztec indoor and outdoor area rug from the reflect collection. patterned with a distressed geometric design, nyssa is a durable machine-woven polypropylene sisal rug. featuring a southwestern aztec design with a low two-tier pile weave and gripping rubber bottom, this all-weather area rug is a perfect addition to the outdoor patio, porch, deck, or inside the house in the living room, bedroom, kitchen, or dining room. nyssa is a pet and family-friendly, fade and stain resistant rug with easy maintenance. hose down or vacuum periodically. create a contemporary play area for kids and pets in high-traffic areas while protecting your floor from spills and heavy furniture with this carefree decor solution. set includes: one reflect nyssa distressed geometric southwestern aztec 8x10 indoor and outdoor area rug