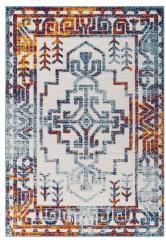

## reflect nyssa distressed geometric southwestern aztec 8x10 indoor/outdoor area rug

\$281.00

## **Description**

make a sophisticated statement with the nyssa distressed geometric southwestern aztec indoor and outdoor area rug from the reflect collection. patterned with a distressed geometric design, nyssa is a durable machine-woven polypropylene sisal rug. featuring a southwestern aztec design with a low two-tier pile weave and gripping rubber bottom, this all-weather area rug is a perfect addition to the outdoor patio, porch, deck, or inside the house in the living room, bedroom, kitchen, or dining room. nyssa is a pet and family-friendly, fade and stain resistant rug with easy maintenance. hose down or vacuum periodically. create a contemporary play area for kids and pets in high-traffic areas while protecting your floor from spills and heavy furniture with this carefree decor solution. set includes: one reflect nyssa distressed geometric southwestern aztec 8x10 indoor and outdoor area rug