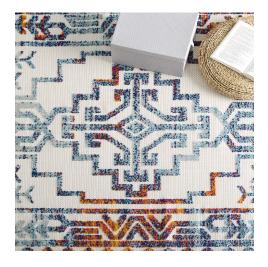

## **Description**

make a sophisticated statement with the nyssa distressed geometric southwestern aztec indoor and outdoor area rug from the reflect collection. patterned with a distressed geometric design, nyssa is a durable machine-woven polypropylene sisal rug. featuring a southwestern aztec design with a low two-tier pile weave and gripping rubber bottom, this all-weather area rug is a perfect addition to the outdoor patio, porch, deck, or inside the house in the living room, bedroom, kitchen, or dining room. nyssa is a pet and family-friendly, fade and stain resistant rug with easy maintenance. hose down or vacuum periodically. create a contemporary play area for kids and pets in high-traffic areas while protecting your floor from spills and heavy furniture with this carefree decor solution. set includes: one reflect nyssa distressed geometric southwestern aztec 8x10 indoor and outdoor area rug