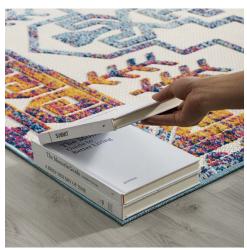

## **Description**

make a sophisticated statement with the nyssa distressed geometric southwestern aztec indoor and outdoor area rug from the reflect collection. patterned with a distressed geometric design, nyssa is a durable machine-woven polypropylene sisal rug. featuring a southwestern aztec design with a low two-tier pile weave and gripping rubber bottom, this all-weather area rug is a perfect addition to the outdoor patio, porch, deck, or inside the house in the living room, bedroom, kitchen, or dining room. nyssa is a pet and family-friendly, fade and stain resistant rug with easy maintenance. hose down or vacuum periodically. create a contemporary play area for kids and pets in high-traffic areas while protecting your floor from spills and heavy furniture with this carefree decor solution. set includes: one reflect nyssa distressed geometric southwestern aztec 8x10 indoor and outdoor area rug