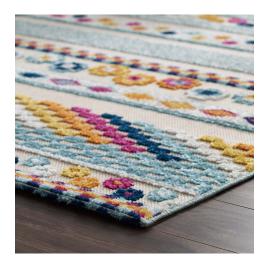

## **Description**

make a sophisticated statement with the cadhla vintage abstract geometric lattice indoor and outdoor area rug from the reflect collection. patterned with a vintage lattice design, cadhla is a durable machine-woven polypropylene sisal rug. featuring a distressed abstract geometric design with a low two-tier pile weave and gripping rubber bottom, this all-weather area rug is a perfect addition to the outdoor patio, porch, deck, or inside the house in the living room, bedroom, kitchen or dining room. cadhla is a pet and family-friendly, fade and stain resistant rug with easy maintenance. hose down or vacuum periodically. create a contemporary play area for kids and pets in high-traffic areas while protecting your floor from spills and heavy furniture with this carefree decor solution. set includes: one - reflect cadhla vintage abstract geometric lattice 8x10 indoor and outdoor area rug