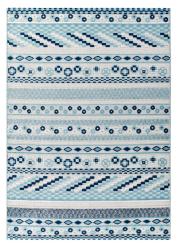

## reflect cadhla vintage abstract geometric lattice 8x10 indoor and outdoor area rug

\$281.00

## **Description**

make a sophisticated statement with the cadhla vintage abstract geometric lattice indoor and outdoor area rug from the reflect collection. patterned with a vintage lattice design, cadhla is a durable machine-woven polypropylene sisal rug. featuring a distressed abstract geometric design with a low two-tier pile weave and gripping rubber bottom, this all-weather area rug is a perfect addition to the outdoor patio, porch, deck, or inside the house in the living room, bedroom, kitchen or dining room. cadhla is a pet and family-friendly, fade and stain resistant rug with easy maintenance. hose down or vacuum periodically. create a contemporary play area for kids and pets in high-traffic areas while protecting your floor from spills and heavy furniture with this carefree decor solution. set includes: one - reflect cadhla vintage abstract geometric lattice 8x10 indoor and outdoor area rug