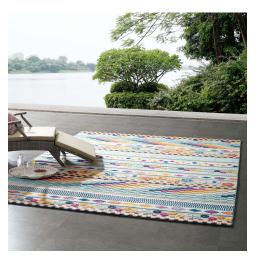

## **Description**

make a sophisticated statement with the cadhla vintage abstract geometric lattice indoor and outdoor area rug from the reflect collection. patterned with a vintage lattice design, cadhla is a durable machine-woven polypropylene sisal rug. featuring a distressed abstract geometric design with a low two-tier pile weave and gripping rubber bottom, this all-weather area rug is a perfect addition to the outdoor patio, porch, deck, or inside the house in the living room, bedroom, kitchen or dining room. cadhla is a pet and family-friendly, fade and stain resistant rug with easy maintenance. hose down or vacuum periodically. create a contemporary play area for kids and pets in high-traffic areas while protecting your floor from spills and heavy furniture with this carefree decor solution. set includes: one - reflect cadhla vintage abstract geometric lattice 8x10 indoor and outdoor area rug