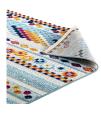

## **Description**

make a sophisticated statement with the cadhla vintage abstract geometric lattice indoor and outdoor area rug from the reflect collection. patterned with a vintage lattice design, cadhla is a durable machine-woven polypropylene sisal rug. featuring a distressed abstract geometric design with a low two-tier pile weave and gripping rubber bottom, this all-weather area rug is a perfect addition to the outdoor patio, porch, deck, or inside the house in the living room, bedroom, kitchen or dining room. cadhla is a pet and family-friendly, fade and stain resistant rug with easy maintenance. hose down or vacuum periodically. create a contemporary play area for kids and pets in high-traffic areas while protecting your floor from spills and heavy furniture with this carefree decor solution. set includes: one - reflect cadhla vintage abstract geometric lattice 8x10 indoor and outdoor area rug