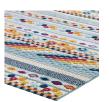

## **Description**

make a sophisticated statement with the cadhla vintage abstract geometric lattice indoor and outdoor area rug from the reflect collection. patterned with a vintage lattice design, cadhla is a durable machine-woven polypropylene sisal rug. featuring a distressed abstract geometric design with a low two-tier pile weave and gripping rubber bottom, this all-weather area rug is a perfect addition to the outdoor patio, porch, deck, or inside the house in the living room, bedroom, kitchen or dining room. cadhla is a pet and family-friendly, fade and stain resistant rug with easy maintenance. hose down or vacuum periodically. create a contemporary play area for kids and pets in high-traffic areas while protecting your floor from spills and heavy furniture with this carefree decor solution. set includes: one - reflect cadhla vintage abstract geometric lattice 8x10 indoor and outdoor area rug