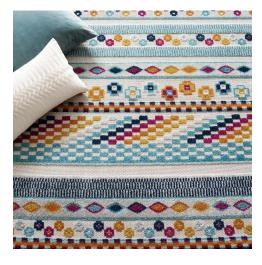

## **Description**

make a sophisticated statement with the cadhla vintage abstract geometric lattice indoor and outdoor area rug from the reflect collection. patterned with a vintage lattice design, cadhla is a durable machine-woven polypropylene sisal rug. featuring a distressed abstract geometric design with a low two-tier pile weave and gripping rubber bottom, this all-weather area rug is a perfect addition to the outdoor patio, porch, deck, or inside the house in the living room, bedroom, kitchen or dining room. cadhla is a pet and family-friendly, fade and stain resistant rug with easy maintenance. hose down or vacuum periodically. create a contemporary play area for kids and pets in high-traffic areas while protecting your floor from spills and heavy furniture with this carefree decor solution. set includes: one - reflect cadhla vintage abstract geometric lattice 8x10 indoor and outdoor area rug