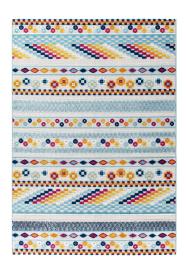

## **Description**

make a sophisticated statement with the cadhla vintage abstract geometric lattice indoor and outdoor area rug from the reflect collection. patterned with a vintage lattice design, cadhla is a durable machine-woven polypropylene sisal rug. featuring a distressed abstract geometric design with a low two-tier pile weave and gripping rubber bottom, this all-weather area rug is a perfect addition to the outdoor patio, porch, deck, or inside the house in the living room, bedroom, kitchen or dining room. cadhla is a pet and family-friendly, fade and stain resistant rug with easy maintenance. hose down or vacuum periodically. create a contemporary play area for kids and pets in high-traffic areas while protecting your floor from spills and heavy furniture with this carefree decor solution. set includes: one - reflect cadhla vintage abstract geometric lattice 8x10 indoor and outdoor area rug