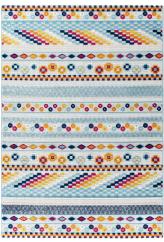

## reflect cadhla vintage abstract geometric lattice 8x10 indoor and outdoor area rug

\$281.00

## **Description**

make a sophisticated statement with the cadhla vintage abstract geometric lattice indoor and outdoor area rug from the reflect collection. patterned with a vintage lattice design, cadhla is a durable machine-woven polypropylene sisal rug. featuring a distressed abstract geometric design with a low two-tier pile weave and gripping rubber bottom, this all-weather area rug is a perfect addition to the outdoor patio, porch, deck, or inside the house in the living room, bedroom, kitchen or dining room. cadhla is a pet and family-friendly, fade and stain resistant rug with easy maintenance. hose down or vacuum periodically. create a contemporary play area for kids and pets in high-traffic areas while protecting your floor from spills and heavy furniture with this carefree decor solution. set includes: one - reflect cadhla vintage abstract geometric lattice 8x10 indoor and outdoor area rug