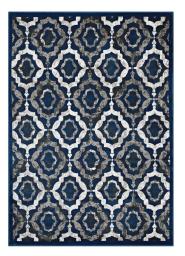

## Description

make a sophisticated statement with the kalinda rustic vintage moroccan trellis area rug. patterned with an elegant design, kalinda is a durable machine-woven heat-set polypropylene rug. complete with a gripping rubber bottom, kalinda enhances traditional and contemporary modern decors while outlasting everyday use. featuring a distressed moroccan lattice design with a low pile weave, the area rug is a perfect addition to the living room, bedroom, entryway, kitchen, dining room or family room. kalinda is a family-friendly stain resistant rug with easy maintenance. vacuum regularly and spot clean with diluted soap or detergent as needed. create a comfortable play area for kids and pets while protecting your floor from spills and heavy furniture with this carefree decor update for high traffic areas of your home. set includes: one - kalinda rustic vintage moroccan trellis 8x10 area rug