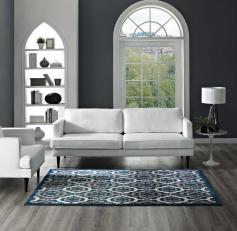

## Description

make a sophisticated statement with the kalinda rustic vintage moroccan trellis area rug. patterned with an elegant design, kalinda is a durable machine-woven heat-set polypropylene rug. complete with a gripping rubber bottom, kalinda enhances traditional and contemporary modern decors while outlasting everyday use. featuring a distressed moroccan lattice design with a low pile weave, the area rug is a perfect addition to the living room, bedroom, entryway, kitchen, dining room or family room. kalinda is a family-friendly stain resistant rug with easy maintenance. vacuum regularly and spot clean with diluted soap or detergent as needed. create a comfortable play area for kids and pets while protecting your floor from spills and heavy furniture with this carefree decor update for high traffic areas of your home. set includes: one - kalinda rustic vintage moroccan trellis 8x10 area rug