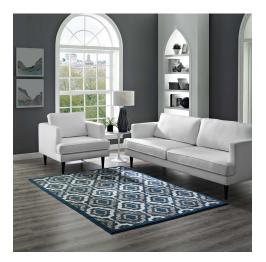

## Description

make a sophisticated statement with the kalinda rustic vintage moroccan trellis area rug. patterned with an elegant design, kalinda is a durable machine-woven heat-set polypropylene rug. complete with a gripping rubber bottom, kalinda enhances traditional and contemporary modern decors while outlasting everyday use. featuring a distressed moroccan lattice design with a low pile weave, the area rug is a perfect addition to the living room, bedroom, entryway, kitchen, dining room or family room. kalinda is a family-friendly stain resistant rug with easy maintenance. vacuum regularly and spot clean with diluted soap or detergent as needed. create a comfortable play area for kids and pets while protecting your floor from spills and heavy furniture with this carefree decor update for high traffic areas of your home. set includes: one - kalinda rustic vintage moroccan trellis 8x10 area rug