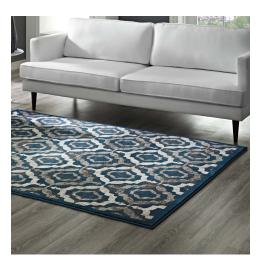

## Description

make a sophisticated statement with the kalinda rustic vintage moroccan trellis area rug. patterned with an elegant design, kalinda is a durable machine-woven heat-set polypropylene rug. complete with a gripping rubber bottom, kalinda enhances traditional and contemporary modern decors while outlasting everyday use. featuring a distressed moroccan lattice design with a low pile weave, the area rug is a perfect addition to the living room, bedroom, entryway, kitchen, dining room or family room. kalinda is a family-friendly stain resistant rug with easy maintenance. vacuum regularly and spot clean with diluted soap or detergent as needed. create a comfortable play area for kids and pets while protecting your floor from spills and heavy furniture with this carefree decor update for high traffic areas of your home. set includes: one - kalinda rustic vintage moroccan trellis 8x10 area rug