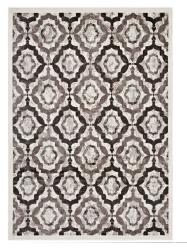

## Description

make a sophisticated statement with the kalinda rustic vintage moroccan trellis area rug. patterned with an elegant design, kalinda is a durable machine-woven heat-set polypropylene rug. complete with a gripping rubber bottom, kalinda enhances traditional and contemporary modern decors while outlasting everyday use. featuring a distressed moroccan lattice design with a low pile weave, the area rug is a perfect addition to the living room, bedroom, entryway, kitchen, dining room or family room. kalinda is a family-friendly stain resistant rug with easy maintenance. vacuum regularly and spot clean with diluted soap or detergent as needed. create a comfortable play area for kids and pets while protecting your floor from spills and heavy furniture with this carefree decor update for high traffic areas of your home. set includes: one - kalinda rustic vintage moroccan trellis 8x10 area rug