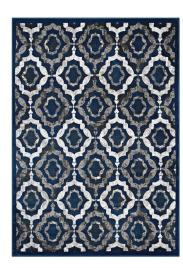

## kalinda rustic vintage moroccan trellis 8x10 area rug

\$349.00

## Description

make a sophisticated statement with the kalinda rustic vintage moroccan trellis area rug. patterned with an elegant design, kalinda is a durable machine-woven heat-set polypropylene rug. complete with a gripping rubber bottom, kalinda enhances traditional and contemporary modern decors while outlasting everyday use. featuring a distressed moroccan lattice design with a low pile weave, the area rug is a perfect addition to the living room, bedroom, entryway, kitchen, dining room or family room. kalinda is a family-friendly stain resistant rug with easy maintenance. vacuum regularly and spot clean with diluted soap or detergent as needed. create a comfortable play area for kids and pets while protecting your floor from spills and heavy furniture with this carefree decor update for high traffic areas of your home. set includes: one - kalinda rustic vintage moroccan trellis 8x10 area rug