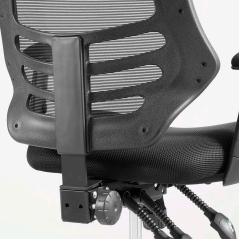

## Description

cruise through daily tasks with the calibrate office chair. this sturdy nylon frame office chair features height adjustable armrests, a breathable mesh back with passive lumbar support, dense foam padded waterfall seat covered in mesh, full 360-degree swivel, and five dual-wheel casters for natural movement over either carpeted or hardwood surfaces. experience productivity without compromising on comfort with this user-friendly work companion. set includes: one – calibrate mesh drafting chair