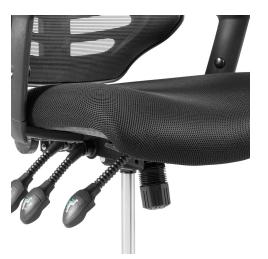

## Description

cruise through daily tasks with the calibrate office chair. this sturdy nylon frame office chair features height adjustable armrests, a breathable mesh back with passive lumbar support, dense foam padded waterfall seat covered in mesh, full 360-degree swivel, and five dual-wheel casters for natural movement over either carpeted or hardwood surfaces. experience productivity without compromising on comfort with this user-friendly work companion. set includes: one – calibrate mesh drafting chair