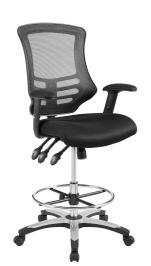

## Description

cruise through daily tasks with the calibrate office chair. this sturdy nylon frame office chair features height adjustable armrests, a breathable mesh back with passive lumbar support, dense foam padded waterfall seat covered in mesh, full 360-degree swivel, and five dual-wheel casters for natural movement over either carpeted or hardwood surfaces. experience productivity without compromising on comfort with this user-friendly work companion. set includes: one – calibrate mesh drafting chair