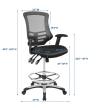

| SKU        | SMODC14832                                                                                                                                                                     |
|------------|--------------------------------------------------------------------------------------------------------------------------------------------------------------------------------|
| Dimensions | Overall Product Dimensions: 27"L x 26.5"W x<br>42.5 - 52.5"H Seat Dimensions: 15.5"L x 21"W x<br>23 - 30.5"H Backrest Dimensions: 19.5"L x 20"W<br>Armrest Height: 26.5 - 34"H |