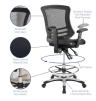

## Description

cruise through daily tasks with the calibrate office chair. this sturdy nylon frame office chair features height adjustable armrests, a breathable mesh back with passive lumbar support, dense foam padded waterfall seat covered in mesh, full 360-degree swivel, and five dual-wheel casters for natural movement over either carpeted or hardwood surfaces. experience productivity without compromising on comfort with this user-friendly work companion. set includes: one – calibrate mesh drafting chair