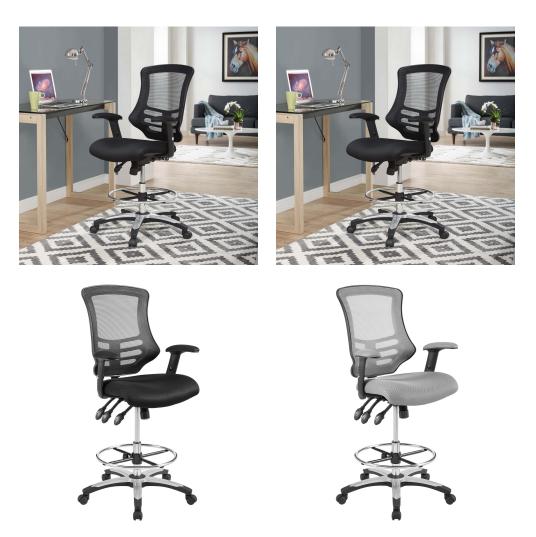

## Description

cruise through daily tasks with the calibrate office chair. this sturdy nylon frame office chair features height adjustable armrests, a breathable mesh back with passive lumbar support, dense foam padded waterfall seat covered in mesh, full 360-degree swivel, and five dual-wheel casters for natural movement over either carpeted or hardwood surfaces. experience productivity without compromising on comfort with this user-friendly work companion. set includes: one – calibrate mesh drafting chair