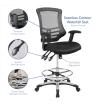

## Description

cruise through daily tasks with the calibrate office chair. this sturdy nylon frame office chair features height adjustable armrests, a breathable mesh back with passive lumbar support, dense foam padded waterfall seat covered in mesh, full 360-degree swivel, and five dual-wheel casters for natural movement over either carpeted or hardwood surfaces. experience productivity without compromising on comfort with this user-friendly work companion. set includes: one – calibrate mesh drafting chair