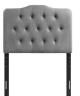

## annabel twin diamond tufted performance velvet headboard \$209.00

## Description

follow the gentle curves and winsome style of the annabel diamond tufted performance velvet twin headboard. annabel features elegant diamond tufting within a slightly curved silhouette for plush vintage glamour and ageless charm. a delightful focal point for a kid's bedroom, guest room, or dorm, this upholstered velvet headboard for twin bed frames provides a soft, stain-resistant update for luxurious comfort while relaxing, reading, or conversing in bed. solidly constructed from plywood and fiberboard with dense foam padding, this twin size velvet headboard comes with five mounting positions that are height adjustable from 45" – 52.5". set includes: one – annabel twin diamond tufted headboard