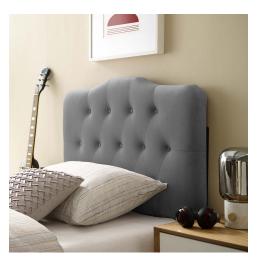

## Description

follow the gentle curves and winsome style of the annabel diamond tufted performance velvet twin headboard. annabel features elegant diamond tufting within a slightly curved silhouette for plush vintage glamour and ageless charm. a delightful focal point for a kid's bedroom, guest room, or dorm, this upholstered velvet headboard for twin bed frames provides a soft, stain-resistant update for luxurious comfort while relaxing, reading, or conversing in bed. solidly constructed from plywood and fiberboard with dense foam padding, this twin size velvet headboard comes with five mounting positions that are height adjustable from 45" – 52.5". set includes: one – annabel twin diamond tufted headboard