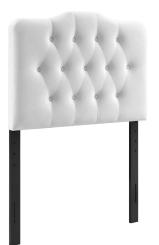

## Description

follow the gentle curves and winsome style of the annabel diamond tufted performance velvet twin headboard. annabel features elegant diamond tufting within a slightly curved silhouette for plush vintage glamour and ageless charm. a delightful focal point for a kid's bedroom, guest room, or dorm, this upholstered velvet headboard for twin bed frames provides a soft, stain-resistant update for luxurious comfort while relaxing, reading, or conversing in bed. solidly constructed from plywood and fiberboard with dense foam padding, this twin size velvet headboard comes with five mounting positions that are height adjustable from 45" – 52.5". set includes: one – annabel twin diamond tufted headboard