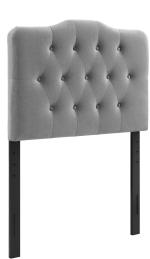

## annabel twin diamond tufted performance velvet headboard \$209.00

## Description

follow the gentle curves and winsome style of the annabel diamond tufted performance velvet twin headboard. annabel features elegant diamond tufting within a slightly curved silhouette for plush vintage glamour and ageless charm. a delightful focal point for a kid's bedroom, guest room, or dorm, this upholstered velvet headboard for twin bed frames provides a soft, stain-resistant update for luxurious comfort while relaxing, reading, or conversing in bed. solidly constructed from plywood and fiberboard with dense foam padding, this twin size velvet headboard comes with five mounting positions that are height adjustable from 45" – 52.5". set includes: one – annabel twin diamond tufted headboard