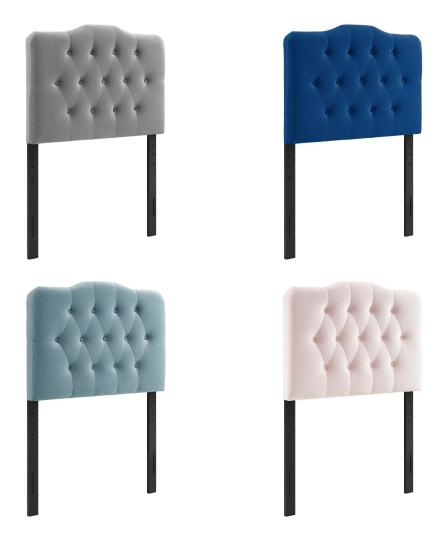

## Description

follow the gentle curves and winsome style of the annabel diamond tufted performance velvet twin headboard. annabel features elegant diamond tufting within a slightly curved silhouette for plush vintage glamour and ageless charm. a delightful focal point for a kid's bedroom, guest room, or dorm, this upholstered velvet headboard for twin bed frames provides a soft, stain-resistant update for luxurious comfort while relaxing, reading, or conversing in bed. solidly constructed from plywood and fiberboard with dense foam padding, this twin size velvet headboard comes with five mounting positions that are height adjustable from 45" – 52.5". set includes: one – annabel twin diamond tufted headboard