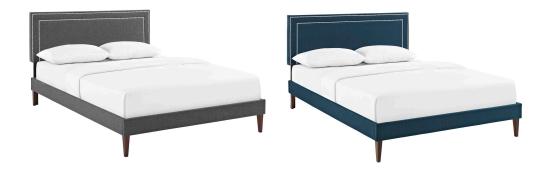

## virginia full fabric platform bed with squared tapered legs

\$0.00

## Description

accelerate your bedroom decor with the virginia platform bed. made with a solid wood frame upholstered in polyester fabric, virginia features tapered wood legs, plastic foot glides, stylish headboard, and ten sturdy wood slats with a centered supporting bar and two support legs for enhanced stability. due to the wooden slat support system, the use of a box spring is unnecessary. virginia supports memory foam mattresses such as our aveline series. perfect for mid-century modern, minimalist and contemporary bedrooms. mattress not included. assembly required. set includes: one – jessamine full headboard one – tessie full bed frame with squared tapered legs