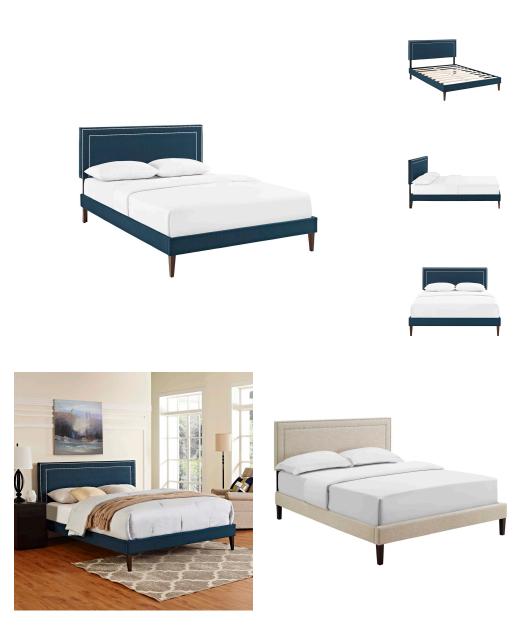

## virginia full fabric platform bed with squared tapered legs

\$0.00

## Description

accelerate your bedroom decor with the virginia platform bed. made with a solid wood frame upholstered in polyester fabric, virginia features tapered wood legs, plastic foot glides, stylish headboard, and ten sturdy wood slats with a centered supporting bar and two support legs for enhanced stability. due to the wooden slat support system, the use of a box spring is unnecessary. virginia supports memory foam mattresses such as our aveline series. perfect for mid-century modern, minimalist and contemporary bedrooms. mattress not included. assembly required. set includes: one – jessamine full headboard one – tessie full bed frame with squared tapered legs

## Additional Information

| SKU        | SMODC17478                                                                                                               |
|------------|--------------------------------------------------------------------------------------------------------------------------|
| Dimensions | Overall Product Dimensions: 78.5"L x 57.5"W x<br>40 - 47.5"H Overall Headboard Dimensions: 3"L<br>x 57.5"W x 40 - 47.5"H |