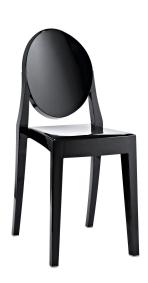

## casper dining side chair \$149.00

## Description

combine artistic endeavors into a unified vision of harmony and grace with the ethereal casper chair. allow bursts of creative energy to reach every aspect of your contemporary living space as this masterpiece reinvents your surroundings. surprisingly sturdy and durable, the casper chair is appropriate for any room or outdoor setting. pure perception awaits, as shining moments of brilliance turn visual vacuums into new realms of transcendence. set includes: one - casper side chair