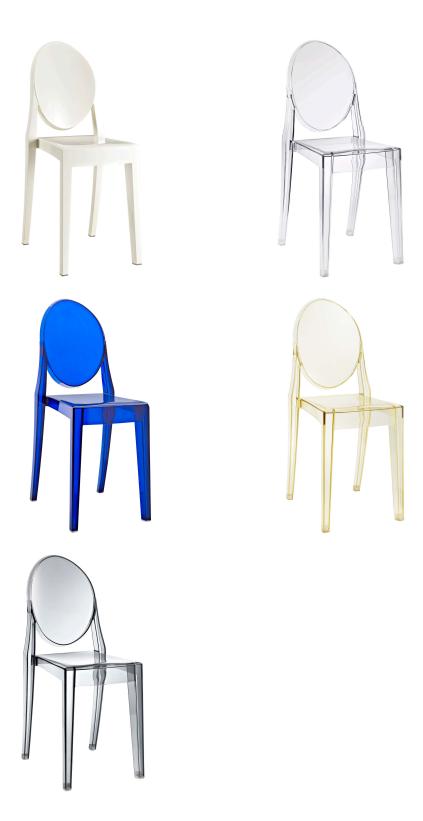

## casper dining side chair \$149.00

## Description

combine artistic endeavors into a unified vision of harmony and grace with the ethereal casper chair. allow bursts of creative energy to reach every aspect of your contemporary living space as this masterpiece reinvents your surroundings. surprisingly sturdy and durable, the casper chair is appropriate for any room or outdoor setting. pure perception awaits, as shining moments of brilliance turn visual vacuums into new realms of transcendence. set includes: one - casper side chair