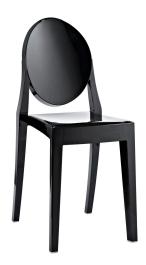

## casper dining side chair \$149.00

## Description

combine artistic endeavors into a unified vision of harmony and grace with the ethereal casper chair. allow bursts of creative energy to reach every aspect of your contemporary living space as this masterpiece reinvents your surroundings. surprisingly sturdy and durable, the casper chair is appropriate for any room or outdoor setting. pure perception awaits, as shining moments of brilliance turn visual vacuums into new realms of transcendence. set includes: one - casper side chair