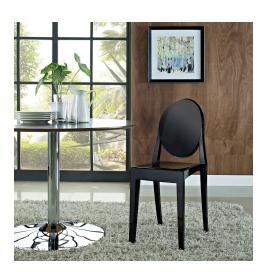

## casper dining side chair \$149.00

## Description

combine artistic endeavors into a unified vision of harmony and grace with the ethereal casper chair. allow bursts of creative energy to reach every aspect of your contemporary living space as this masterpiece reinvents your surroundings. surprisingly sturdy and durable, the casper chair is appropriate for any room or outdoor setting. pure perception awaits, as shining moments of brilliance turn visual vacuums into new realms of transcendence. set includes: one - casper side chair