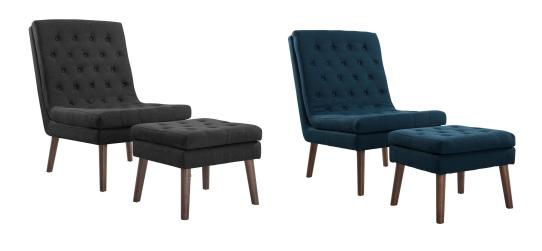

## modify upholstered lounge chair and ottoman

\$493.00

## Description

experience relaxing leisure time while kicking up your feet on this generously padded modern lounge chair and ottoman set. complete with high-density foam cushions, polyester upholstery with tufted buttons, and angled wood dowel legs with foot pads to help protect your flooring, modify creates a clean-lined, open environment for your contemporary living room or lounge area. modify supports up to 331 pounds. set includes: one - modify upholstered lounge chair and ottoman