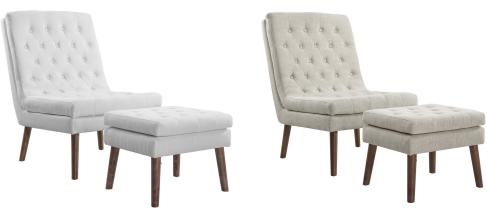

## modify upholstered lounge chair and ottoman

\$493.00

## Description

experience relaxing leisure time while kicking up your feet on this generously padded modern lounge chair and ottoman set. complete with high-density foam cushions, polyester upholstery with tufted buttons, and angled wood dowel legs with foot pads to help protect your flooring, modify creates a clean-lined, open environment for your contemporary living room or lounge area. modify supports up to 331 pounds. set includes: one - modify upholstered lounge chair and ottoman