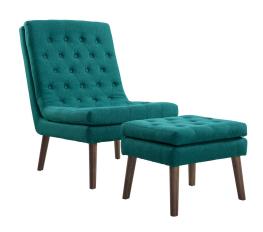

## modify upholstered lounge chair and ottoman

\$493.00

## Description

experience relaxing leisure time while kicking up your feet on this generously padded modern lounge chair and ottoman set. complete with high-density foam cushions, polyester upholstery with tufted buttons, and angled wood dowel legs with foot pads to help protect your flooring, modify creates a clean-lined, open environment for your contemporary living room or lounge area. modify supports up to 331 pounds. set includes: one - modify upholstered lounge chair and ottoman