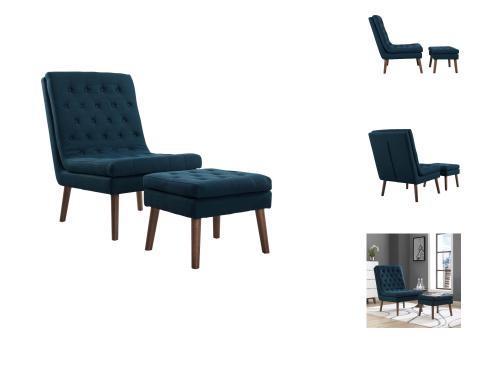

## modify upholstered lounge chair and ottoman

\$493.00

## Description

experience relaxing leisure time while kicking up your feet on this generously padded modern lounge chair and ottoman set. complete with high-density foam cushions, polyester upholstery with tufted buttons, and angled wood dowel legs with foot pads to help protect your flooring, modify creates a clean-lined, open environment for your contemporary living room or lounge area. modify supports up to 331 pounds. set includes: one - modify upholstered lounge chair and ottoman

## **Additional Information**

| SKU        | SMODC14692                                                                                                                                           |
|------------|------------------------------------------------------------------------------------------------------------------------------------------------------|
| Dimensions | Overall Product Dimensions: 34.5"L x 26"W x 37"H Seat Dimensions: 22"L x 26"W x 17"H Backrest Dimensions: 17"W x 19.5"H Base Dimensions: 25"L x 25"W |