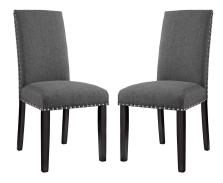

## parcel dining side chair fabric set of 2

\$316.00

## Description

wrap up moments of quality seating with the parcel dining chair. finely upholstered in polyester with a nail-head trim, parcel delivers a concise offering that enhances the dining experience in a subtle and unassuming way. padded with dense foam and solid stained wood legs, parcel also comes fully assembled. set includes: two - parcel dining side chair