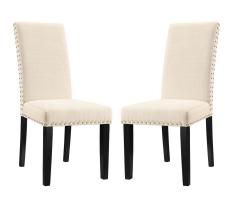

## parcel dining side chair fabric set of 2

\$316.00

## Description

wrap up moments of quality seating with the parcel dining chair. finely upholstered in polyester with a nail-head trim, parcel delivers a concise offering that enhances the dining experience in a subtle and unassuming way. padded with dense foam and solid stained wood legs, parcel also comes fully assembled. set includes: two - parcel dining side chair