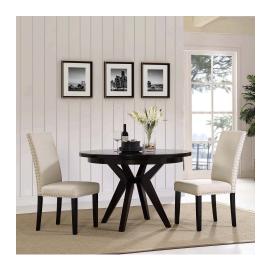

## Description

wrap up moments of quality seating with the parcel dining chair. finely upholstered in polyester with a nail-head trim, parcel delivers a concise offering that enhances the dining experience in a subtle and unassuming way. padded with dense foam and solid stained wood legs, parcel also comes fully assembled. set includes: two - parcel dining side chair