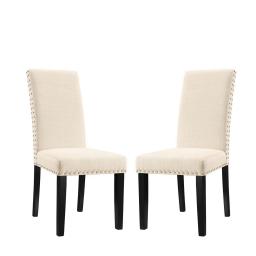

## parcel dining side chair fabric set of 2

\$316.00

## Description

wrap up moments of quality seating with the parcel dining chair. finely upholstered in polyester with a nail-head trim, parcel delivers a concise offering that enhances the dining experience in a subtle and unassuming way. padded with dense foam and solid stained wood legs, parcel also comes fully assembled. set includes: two - parcel dining side chair