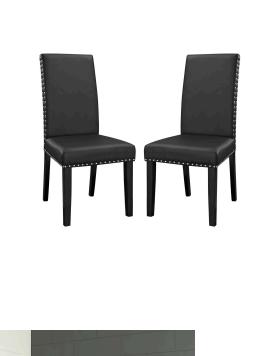

## parcel dining side chair vinyl set of 2 \$326.00

## Description

wrap up moments of quality seating with the parcel dining chair. finely upholstered in faux leather with a nail-head trim, parcel delivers a concise offering that enhances the dining experience in a subtle and unassuming way. padded with dense foam and solid stained wood legs. set includes: two - parcel dining side chair