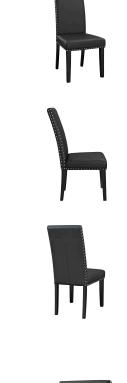

## parcel dining side chair vinyl set of 2 \$326.00

## Description

wrap up moments of quality seating with the parcel dining chair. finely upholstered in faux leather with a nail-head trim, parcel delivers a concise offering that enhances the dining experience in a subtle and unassuming way. padded with dense foam and solid stained wood legs. set includes: two - parcel dining side chair

## **Additional Information**

| SKU        | SMODC15836                                                                                                                                                                                                                                                                                                       |
|------------|------------------------------------------------------------------------------------------------------------------------------------------------------------------------------------------------------------------------------------------------------------------------------------------------------------------|
| Dimensions | Overall Side Chair Dimensions: 24"L x 19"W x<br>39"H Seat Dimensions: 19"L x 17"W x 19.5"H<br>Backrest Dimensions: 18"L x 15.5"W x 39"H Seat<br>Height: 99.5"H Cushion Thichkness: 5.5"H<br>Backrest Thickness: 3"W Front Leg Dimension:<br>2"L x 2"W x 14.5"H Overall Product Dimensions:<br>24"L x 38"W x 39"H |