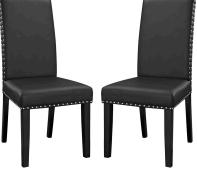

## parcel dining side chair vinyl set of 2 \$326.00

## Description

wrap up moments of quality seating with the parcel dining chair. finely upholstered in faux leather with a nail-head trim, parcel delivers a concise offering that enhances the dining experience in a subtle and unassuming way. padded with dense foam and solid stained wood legs. set includes: two - parcel dining side chair