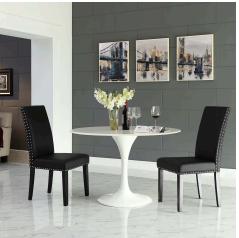

## parcel dining side chair vinyl set of 2 \$326.00

## Description

wrap up moments of quality seating with the parcel dining chair. finely upholstered in faux leather with a nail-head trim, parcel delivers a concise offering that enhances the dining experience in a subtle and unassuming way. padded with dense foam and solid stained wood legs. set includes: two - parcel dining side chair