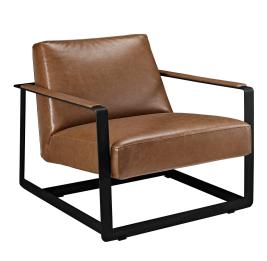

## seg upholstered vinyl accent chair \$1,167.00

## Description

introduce your guests to a warm and welcoming environment with seg. made for use as a reception or guest chair, segs coated steel frame and padded vinyl upholstery are ready for frequent use. seg is perfect both for offices looking to impress new clients and for anyone intrigued by designs that develop space and form in an innovative way. set includes: one – seg reception chair