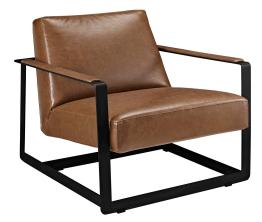

## seg upholstered vinyl accent chair \$1,167.00

## Description

introduce your guests to a warm and welcoming environment with seg. made for use as a reception or guest chair, segs coated steel frame and padded vinyl upholstery are ready for frequent use. seg is perfect both for offices looking to impress new clients and for anyone intrigued by designs that develop space and form in an innovative way. set includes: one – seg reception chair

Additional Information

SKU

SMODC12591

Dimensions

Overall Product Dimensions: 36"L x 31"W x 28.5"H Seat Dimensions: 22.5"L x 26.5"W x 17"H Armrest Dimensions: 27.5"L x 2"W Backrest Dimensions: 3.5"L x 23"W x 11.5"H Cushion Thickness: 3.5"H