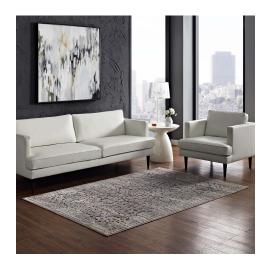

## Description

make a sophisticated statement with the margarida distressed vintage turkish area rug. patterned with an ornate update of a classic design, margarida is a durable machine-woven polypropylene and soft velvety chenille yarn blend rug that offers wide-ranging support. complete with a gripping rubber bottom, margarida enhances traditional and contemporary modern decors while outlasting everyday use. featuring a vintage floral lattice design with a two-tier low-pile weave, the area rug is a perfect addition to the living room, bedroom, entryway, kitchen, dining room or family room. margarida is a family-friendly stain resistant rug with easy maintenance. vacuum regularly and spot clean with diluted soap or detergent as needed. create a comfortable play area for kids and pets while protecting your floor from spills and heavy furniture with this carefree decor update for high traffic areas of your home. set includes: one - margarida distressed vintage turkish 8x10 area rug