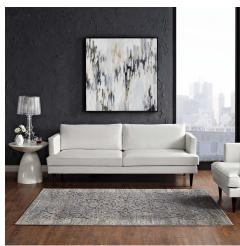

## Description

make a sophisticated statement with the margarida distressed vintage turkish area rug. patterned with an ornate update of a classic design, margarida is a durable machine-woven polypropylene and soft velvety chenille yarn blend rug that offers wide-ranging support. complete with a gripping rubber bottom, margarida enhances traditional and contemporary modern decors while outlasting everyday use. featuring a vintage floral lattice design with a two-tier low-pile weave, the area rug is a perfect addition to the living room, bedroom, entryway, kitchen, dining room or family room. margarida is a family-friendly stain resistant rug with easy maintenance. vacuum regularly and spot clean with diluted soap or detergent as needed. create a comfortable play area for kids and pets while protecting your floor from spills and heavy furniture with this carefree decor update for high traffic areas of your home. set includes: one - margarida distressed vintage turkish 8x10 area rug