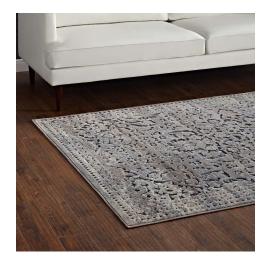

## Description

make a sophisticated statement with the margarida distressed vintage turkish area rug. patterned with an ornate update of a classic design, margarida is a durable machine-woven polypropylene and soft velvety chenille yarn blend rug that offers wide-ranging support. complete with a gripping rubber bottom, margarida enhances traditional and contemporary modern decors while outlasting everyday use. featuring a vintage floral lattice design with a two-tier low-pile weave, the area rug is a perfect addition to the living room, bedroom, entryway, kitchen, dining room or family room. margarida is a family-friendly stain resistant rug with easy maintenance. vacuum regularly and spot clean with diluted soap or detergent as needed. create a comfortable play area for kids and pets while protecting your floor from spills and heavy furniture with this carefree decor update for high traffic areas of your home. set includes: one - margarida distressed vintage turkish 8x10 area rug