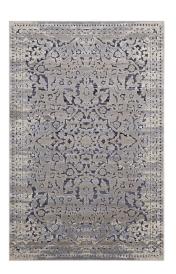

## margarida distressed vintage turkish 8x10 area rug

\$497.00

## Description

make a sophisticated statement with the margarida distressed vintage turkish area rug. patterned with an ornate update of a classic design, margarida is a durable machine-woven polypropylene and soft velvety chenille yarn blend rug that offers wide-ranging support. complete with a gripping rubber bottom, margarida enhances traditional and contemporary modern decors while outlasting everyday use. featuring a vintage floral lattice design with a two-tier low-pile weave, the area rug is a perfect addition to the living room, bedroom, entryway, kitchen, dining room or family room. margarida is a family-friendly stain resistant rug with easy maintenance. vacuum regularly and spot clean with diluted soap or detergent as needed. create a comfortable play area for kids and pets while protecting your floor from spills and heavy furniture with this carefree decor update for high traffic areas of your home. set includes: one - margarida distressed vintage turkish 8x10 area rug