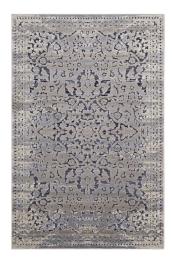

## Description

make a sophisticated statement with the margarida distressed vintage turkish area rug. patterned with an ornate update of a classic design, margarida is a durable machine-woven polypropylene and soft velvety chenille yarn blend rug that offers wide-ranging support. complete with a gripping rubber bottom, margarida enhances traditional and contemporary modern decors while outlasting everyday use. featuring a vintage floral lattice design with a two-tier low-pile weave, the area rug is a perfect addition to the living room, bedroom, entryway, kitchen, dining room or family room. margarida is a family-friendly stain resistant rug with easy maintenance. vacuum regularly and spot clean with diluted soap or detergent as needed. create a comfortable play area for kids and pets while protecting your floor from spills and heavy furniture with this carefree decor update for high traffic areas of your home. set includes: one - margarida distressed vintage turkish 8x10 area rug