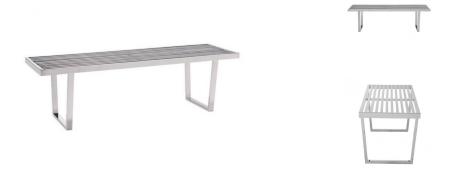

## Description

njmodern's hector bench collection features pieces inspired by the mid-century design classic, platform bench. our hector metal slat bench is constructed with polished stainless steel and features a horizontal slat seating surface, spaced so that air and light travel through. simple yet stylish, this functional and versatile piece works as a bench, table, or room accent in a variety of modern home spaces and comes in three different lengths.

## **Additional Information**

| SKU            | S125641                |
|----------------|------------------------|
| Dimensions     | W59" x H17.5" x L17.7" |
| Designer Brand | NJMODERN               |