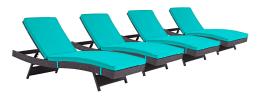

## convene chaise outdoor patio set of 4

\$3,045.00

## Description

gather stages of sensitivity with the convene outdoor sectional series. made with a synthetic rattan weave and a powder-coated aluminum frame, convene patio lounge chair is a versatile outdoor collection that shifts and combines according to the spontaneous needs of the moment. outfitted with all-weather fabric cushions, this deck chair leaves a positive impression on friends and family while enhancing your patio, backyard, or poolside repast in this series of palpable distinction. this installment of the series is an outdoor reclining patio chaise set. set includes: four - convene outdoor patio chaise