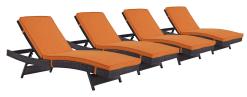

## Description

gather stages of sensitivity with the convene outdoor sectional series. made with a synthetic rattan weave and a powder-coated aluminum frame, convene patio lounge chair is a versatile outdoor collection that shifts and combines according to the spontaneous needs of the moment. outfitted with all-weather fabric cushions, this deck chair leaves a positive impression on friends and family while enhancing your patio, backyard, or poolside repast in this series of palpable distinction. this installment of the series is an outdoor reclining patio chaise set. set includes: four - convene outdoor patio chaise