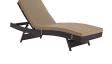

## Description

gather stages of sensitivity with the convene outdoor sectional series. made with a synthetic rattan weave and a powder-coated aluminum frame, convene patio lounge chair is a versatile outdoor collection that shifts and combines according to the spontaneous needs of the moment. outfitted with all-weather fabric cushions, this deck chair leaves a positive impression on friends and family while enhancing your patio, backyard, or poolside repast in this series of palpable distinction. this installment of the series is an outdoor reclining patio chaise set. set includes: four - convene outdoor patio chaise

## Additional Information

| SKU        | SMODC13572                                                                                                                                                                                                                                                                |
|------------|---------------------------------------------------------------------------------------------------------------------------------------------------------------------------------------------------------------------------------------------------------------------------|
| Dimensions | Overall Chaise Dimensions: 78.5"L x 27.5"W x 17<br>- 37.5"H Seat Dimensions: 15.5"H Cushion<br>Thichkness: 2"H Seat Cushion Dimensions: 27"L<br>x 47"W x 2"H Backre Cushion Dimensions: 25"L x<br>30"W x 2"H Overall Product Dimensions: 78.5"L x<br>27.5"W x 17 - 37.5"H |