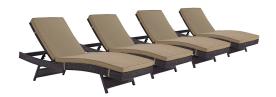

## convene chaise outdoor patio set of 4

\$3,045.00

## Description

gather stages of sensitivity with the convene outdoor sectional series. made with a synthetic rattan weave and a powder-coated aluminum frame, convene patio lounge chair is a versatile outdoor collection that shifts and combines according to the spontaneous needs of the moment. outfitted with all-weather fabric cushions, this deck chair leaves a positive impression on friends and family while enhancing your patio, backyard, or poolside repast in this series of palpable distinction. this installment of the series is an outdoor reclining patio chaise set. set includes: four - convene outdoor patio chaise