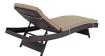

## Description

gather stages of sensitivity with the convene outdoor sectional series. made with a synthetic rattan weave and a powder-coated aluminum frame, convene patio lounge chair is a versatile outdoor collection that shifts and combines according to the spontaneous needs of the moment. outfitted with all-weather fabric cushions, this deck chair leaves a positive impression on friends and family while enhancing your patio, backyard, or poolside repast in this series of palpable distinction. this installment of the series is an outdoor reclining patio chaise set. set includes: four - convene outdoor patio chaise

## Additional Information

| SKU        | SMODC13572                                                                                                                                                                                                                                                                |
|------------|---------------------------------------------------------------------------------------------------------------------------------------------------------------------------------------------------------------------------------------------------------------------------|
| Dimensions | Overall Chaise Dimensions: 78.5"L x 27.5"W x 17<br>- 37.5"H Seat Dimensions: 15.5"H Cushion<br>Thichkness: 2"H Seat Cushion Dimensions: 27"L<br>x 47"W x 2"H Backre Cushion Dimensions: 25"L x<br>30"W x 2"H Overall Product Dimensions: 78.5"L x<br>27.5"W x 17 - 37.5"H |