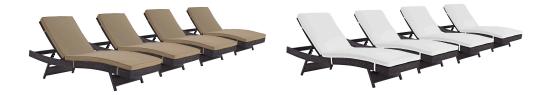

## Description

gather stages of sensitivity with the convene outdoor sectional series. made with a synthetic rattan weave and a powder-coated aluminum frame, convene patio lounge chair is a versatile outdoor collection that shifts and combines according to the spontaneous needs of the moment. outfitted with all-weather fabric cushions, this deck chair leaves a positive impression on friends and family while enhancing your patio, backyard, or poolside repast in this series of palpable distinction. this installment of the series is an outdoor reclining patio chaise set. set includes: four - convene outdoor patio chaise