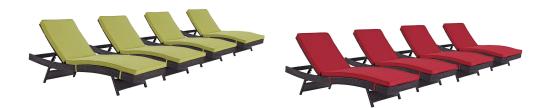

## Description

gather stages of sensitivity with the convene outdoor sectional series. made with a synthetic rattan weave and a powder-coated aluminum frame, convene patio lounge chair is a versatile outdoor collection that shifts and combines according to the spontaneous needs of the moment. outfitted with all-weather fabric cushions, this deck chair leaves a positive impression on friends and family while enhancing your patio, backyard, or poolside repast in this series of palpable distinction. this installment of the series is an outdoor reclining patio chaise set. set includes: four - convene outdoor patio chaise