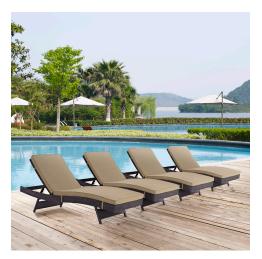

## Description

gather stages of sensitivity with the convene outdoor sectional series. made with a synthetic rattan weave and a powder-coated aluminum frame, convene patio lounge chair is a versatile outdoor collection that shifts and combines according to the spontaneous needs of the moment. outfitted with all-weather fabric cushions, this deck chair leaves a positive impression on friends and family while enhancing your patio, backyard, or poolside repast in this series of palpable distinction. this installment of the series is an outdoor reclining patio chaise set. set includes: four - convene outdoor patio chaise