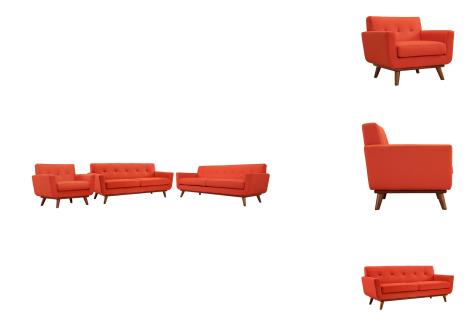

## engage sofa loveseat and armchair set of 3

\$3,672.00

## Description

gently sloping curves and large dual cushions create a favorite lounging spot with engage upholstered fabric button tufted sofa furniture series. whether plopping down after a long day at work, settling in with coffee and brunch, or entering a spirited discussion with friends, the engage upholstered fabric button tufted sofa, loveseat and armchair set is a welcome presence in your home. seven tufted buttons create eye-catching appeal, adding depth that brings your sitting decor to center stage. four cherry color rubberwood legs and frame supply a solid base to the comfortably durable and stain-resistant upholstery. set includes: one – engage armchair with wood legs one – engage loveseat with wood legs one – engage sofa with wood legs