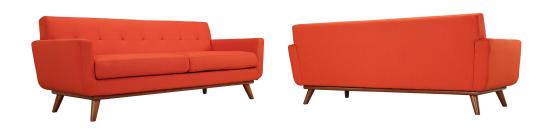

## Description

gently sloping curves and large dual cushions create a favorite lounging spot with engage upholstered fabric button tufted sofa furniture series. whether plopping down after a long day at work, settling in with coffee and brunch, or entering a spirited discussion with friends, the engage upholstered fabric button tufted sofa, loveseat and armchair set is a welcome presence in your home. seven tufted buttons create eye-catching appeal, adding depth that brings your sitting decor to center stage. four cherry color rubberwood legs and frame supply a solid base to the comfortably durable and stain-resistant upholstery. set includes: one – engage armchair with wood legs one – engage loveseat with wood legs one – engage sofa with wood legs