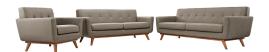

## engage sofa loveseat and armchair set of 3

\$3,672.00

## Description

gently sloping curves and large dual cushions create a favorite lounging spot with engage upholstered fabric button tufted sofa furniture series. whether plopping down after a long day at work, settling in with coffee and brunch, or entering a spirited discussion with friends, the engage upholstered fabric button tufted sofa, loveseat and armchair set is a welcome presence in your home. seven tufted buttons create eye-catching appeal, adding depth that brings your sitting decor to center stage. four cherry color rubberwood legs and frame supply a solid base to the comfortably durable and stain-resistant upholstery. set includes: one – engage armchair with wood legs one – engage loveseat with wood legs one – engage sofa with wood legs