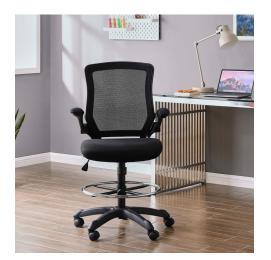

## veer drafting chair

\$281.00

## Description

chart new territory while seated from the comfort of the veer drafting stool. veer features a form-fitted breathable mesh back and padded waterfall mesh seat to keep your back and thighs posture perfect. easily adjust the height of veer's arms to match your seating position and height. adjust the seat height with a one-touch pneumatic lift with hooded dual-wheel casters to ensure effortless gliding over carpeted offices. complete with a foot ring and extra tall gas cylinder, veer is a drafting stool built for the progressive minded. the veer drafting stool is perfect for school, work, or home use. set includes: one - veer drafting stool