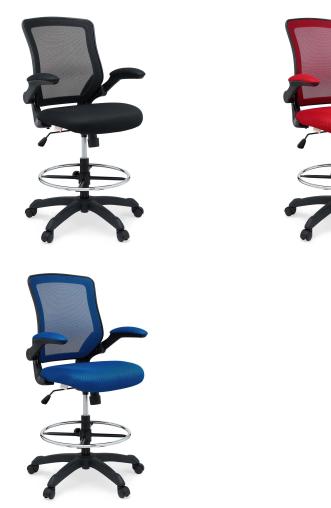

## veer drafting chair

\$281.00

## Description

chart new territory while seated from the comfort of the veer drafting stool. veer features a form-fitted breathable mesh back and padded waterfall mesh seat to keep your back and thighs posture perfect. easily adjust the height of veer's arms to match your seating position and height. adjust the seat height with a one-touch pneumatic lift with hooded dual-wheel casters to ensure effortless gliding over carpeted offices. complete with a foot ring and extra tall gas cylinder, veer is a drafting stool built for the progressive minded. the veer drafting stool is perfect for school, work, or home use. set includes: one - veer drafting stool