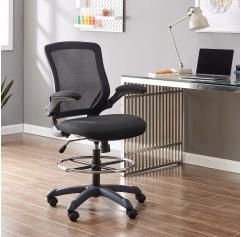

## veer drafting chair

\$281.00

## Description

chart new territory while seated from the comfort of the veer drafting stool. veer features a form-fitted breathable mesh back and padded waterfall mesh seat to keep your back and thighs posture perfect. easily adjust the height of veer's arms to match your seating position and height. adjust the seat height with a one-touch pneumatic lift with hooded dual-wheel casters to ensure effortless gliding over carpeted offices. complete with a foot ring and extra tall gas cylinder, veer is a drafting stool built for the progressive minded. the veer drafting stool is perfect for school, work, or home use. set includes: one - veer drafting stool