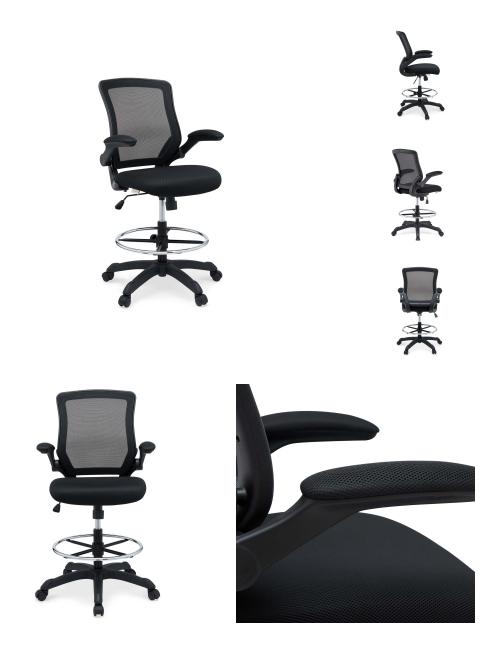

## veer drafting chair

\$281.00

## Description

chart new territory while seated from the comfort of the veer drafting stool. veer features a form-fitted breathable mesh back and padded waterfall mesh seat to keep your back and thighs posture perfect. easily adjust the height of veer's arms to match your seating position and height. adjust the seat height with a one-touch pneumatic lift with hooded dual-wheel casters to ensure effortless gliding over carpeted offices. complete with a foot ring and extra tall gas cylinder, veer is a drafting stool built for the progressive minded. the veer drafting stool is perfect for school, work, or home use. set includes: one - veer drafting stool

## Additional Information

| SKU        | SMODC11533                                                                                                                                                                                                        |
|------------|-------------------------------------------------------------------------------------------------------------------------------------------------------------------------------------------------------------------|
| Dimensions | Overall Product Dimensions: 26"L x 26"W x 42 -<br>49.5"H Seat Dimensions: 19"L x 19.5"W x 21.5 -<br>29.5"H Cushion Thickness: 2.5"H Backrest<br>Dimensions: 18.5"W x 22"H Armrest Dimensions:<br>10"L x 3"W x 2"H |