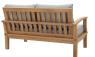

## Description

harbor your greatest expectations with the luxurious marina teak wood outdoor patio furniture sofa sectional set. marina patio furniture series has a seating arrangement perfect for every member of your crew as you breathe the fresh, crisp air of a day spent with friends and family. known for its natural ability to withstand extreme weather conditions, teak is the wood selection of choice for long-lasting outdoor patio furniture. now you can enjoy marina teak wood outdoor sectional sofa set with its durable construction and all-weather cushions, alongside a modern design that persistently looks new and welcoming in your patio seating environs. assembly required. set includes: one - marina teak coffee table one - marina teak sofa two - marina teak armchair

## Additional Information

| SKU        | SMODC11557                                                                                                                                                                                                                                                                                                                            |
|------------|---------------------------------------------------------------------------------------------------------------------------------------------------------------------------------------------------------------------------------------------------------------------------------------------------------------------------------------|
| Dimensions | Overall Product Dimensions: 56"L x 110"W x 31.5"H Armchair Dimensions: 31.5"L x 32.5"W x 31.5"H Sofa Dimensions: 32.5"L x 56.5"W x 31.5"H Seat Dimensions: 31"L x 26"W x 12"H Coffee Table Dimensions: 23.5"L x 47"W x 17.5"H Backrest Height: 20"H Armrest Height: 12"H Floor to underside of table: 14.5"H Table top thickness: 1"H |