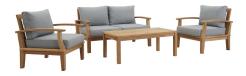

## marina 4 piece outdoor patio teak set

\$3,315.00

## Description

harbor your greatest expectations with the luxurious marina teak wood outdoor patio furniture sofa sectional set. marina patio furniture series has a seating arrangement perfect for every member of your crew as you breathe the fresh, crisp air of a day spent with friends and family. known for its natural ability to withstand extreme weather conditions, teak is the wood selection of choice for long-lasting outdoor patio furniture. now you can enjoy marina teak wood outdoor sectional sofa set with its durable construction and all-weather cushions, alongside a modern design that persistently looks new and welcoming in your patio seating environs. assembly required. set includes: one - marina teak coffee table one - marina teak sofa two - marina teak armchair