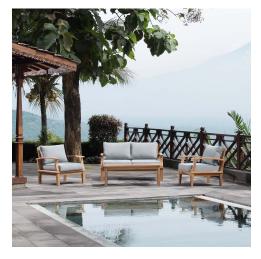

## marina 4 piece outdoor patio teak set

\$3,315.00

## Description

harbor your greatest expectations with the luxurious marina teak wood outdoor patio furniture sofa sectional set. marina patio furniture series has a seating arrangement perfect for every member of your crew as you breathe the fresh, crisp air of a day spent with friends and family. known for its natural ability to withstand extreme weather conditions, teak is the wood selection of choice for long-lasting outdoor patio furniture. now you can enjoy marina teak wood outdoor sectional sofa set with its durable construction and all-weather cushions, alongside a modern design that persistently looks new and welcoming in your patio seating environs. assembly required. set includes: one - marina teak coffee table one - marina teak sofa two - marina teak armchair

## Additional Information

| SKU        | SMODC11557                                                                                                                                                                                                                                                                                                                            |
|------------|---------------------------------------------------------------------------------------------------------------------------------------------------------------------------------------------------------------------------------------------------------------------------------------------------------------------------------------|
| Dimensions | Overall Product Dimensions: 56"L x 110"W x 31.5"H Armchair Dimensions: 31.5"L x 32.5"W x 31.5"H Sofa Dimensions: 32.5"L x 56.5"W x 31.5"H Seat Dimensions: 31"L x 26"W x 12"H Coffee Table Dimensions: 23.5"L x 47"W x 17.5"H Backrest Height: 20"H Armrest Height: 12"H Floor to underside of table: 14.5"H Table top thickness: 1"H |