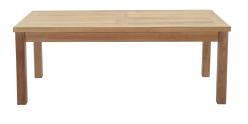

## Description

harbor your greatest expectations with the luxurious marina teak wood outdoor patio furniture sofa sectional set. marina patio furniture series has a seating arrangement perfect for every member of your crew as you breathe the fresh, crisp air of a day spent with friends and family. known for its natural ability to withstand extreme weather conditions, teak is the wood selection of choice for long-lasting outdoor patio furniture. now you can enjoy marina teak wood outdoor sectional sofa set with its durable construction and all-weather cushions, alongside a modern design that persistently looks new and welcoming in your patio seating environs. assembly required. set includes: one - marina teak coffee table one - marina teak sofa two - marina teak armchair

## Additional Information

| SKU        | SMODC11557                                                                                                                                                                                                                                                                                                                            |
|------------|---------------------------------------------------------------------------------------------------------------------------------------------------------------------------------------------------------------------------------------------------------------------------------------------------------------------------------------|
| Dimensions | Overall Product Dimensions: 56"L x 110"W x 31.5"H Armchair Dimensions: 31.5"L x 32.5"W x 31.5"H Sofa Dimensions: 32.5"L x 56.5"W x 31.5"H Seat Dimensions: 31"L x 26"W x 12"H Coffee Table Dimensions: 23.5"L x 47"W x 17.5"H Backrest Height: 20"H Armrest Height: 12"H Floor to underside of table: 14.5"H Table top thickness: 1"H |