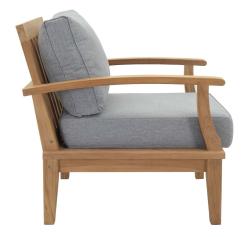

## Description

harbor your greatest expectations with the luxurious marina teak wood outdoor patio furniture sofa sectional set. marina patio furniture series has a seating arrangement perfect for every member of your crew as you breathe the fresh, crisp air of a day spent with friends and family. known for its natural ability to withstand extreme weather conditions, teak is the wood selection of choice for long-lasting outdoor patio furniture. now you can enjoy marina teak wood outdoor sectional sofa set with its durable construction and all-weather cushions, alongside a modern design that persistently looks new and welcoming in your patio seating environs. assembly required. set includes: one - marina teak coffee table one - marina teak sofa two - marina teak armchair

## Additional Information

| SKU        | SMODC11557                                                                                                                                                                                                                                                                                                                            |
|------------|---------------------------------------------------------------------------------------------------------------------------------------------------------------------------------------------------------------------------------------------------------------------------------------------------------------------------------------|
| Dimensions | Overall Product Dimensions: 56"L x 110"W x 31.5"H Armchair Dimensions: 31.5"L x 32.5"W x 31.5"H Sofa Dimensions: 32.5"L x 56.5"W x 31.5"H Seat Dimensions: 31"L x 26"W x 12"H Coffee Table Dimensions: 23.5"L x 47"W x 17.5"H Backrest Height: 20"H Armrest Height: 12"H Floor to underside of table: 14.5"H Table top thickness: 1"H |