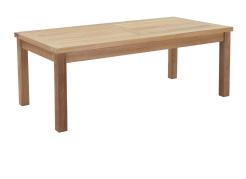

## Description

harbor your greatest expectations with the luxurious marina teak wood outdoor patio furniture sofa sectional set. marina patio furniture series has a seating arrangement perfect for every member of your crew as you breathe the fresh, crisp air of a day spent with friends and family. known for its natural ability to withstand extreme weather conditions, teak is the wood selection of choice for long-lasting outdoor patio furniture. now you can enjoy marina teak wood outdoor sectional sofa set with its durable construction and all-weather cushions, alongside a modern design that persistently looks new and welcoming in your patio seating environs. assembly required. set includes: one - marina teak coffee table one - marina teak sofa two - marina teak armchair

## Additional Information

| SKU        | SMODC11557                                                                                                                                                                                                                                                                                                                            |
|------------|---------------------------------------------------------------------------------------------------------------------------------------------------------------------------------------------------------------------------------------------------------------------------------------------------------------------------------------|
| Dimensions | Overall Product Dimensions: 56"L x 110"W x 31.5"H Armchair Dimensions: 31.5"L x 32.5"W x 31.5"H Sofa Dimensions: 32.5"L x 56.5"W x 31.5"H Seat Dimensions: 31"L x 26"W x 12"H Coffee Table Dimensions: 23.5"L x 47"W x 17.5"H Backrest Height: 20"H Armrest Height: 12"H Floor to underside of table: 14.5"H Table top thickness: 1"H |