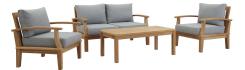

## Description

harbor your greatest expectations with the luxurious marina teak wood outdoor patio furniture sofa sectional set. marina patio furniture series has a seating arrangement perfect for every member of your crew as you breathe the fresh, crisp air of a day spent with friends and family. known for its natural ability to withstand extreme weather conditions, teak is the wood selection of choice for long-lasting outdoor patio furniture. now you can enjoy marina teak wood outdoor sectional sofa set with its durable construction and all-weather cushions, alongside a modern design that persistently looks new and welcoming in your patio seating environs. assembly required. set includes: one - marina teak coffee table one - marina teak sofa two - marina teak armchair

## Additional Information

| SKU        | SMODC11557                                                                                                                                                                                                                                                                                                                            |
|------------|---------------------------------------------------------------------------------------------------------------------------------------------------------------------------------------------------------------------------------------------------------------------------------------------------------------------------------------|
| Dimensions | Overall Product Dimensions: 56"L x 110"W x 31.5"H Armchair Dimensions: 31.5"L x 32.5"W x 31.5"H Sofa Dimensions: 32.5"L x 56.5"W x 31.5"H Seat Dimensions: 31"L x 26"W x 12"H Coffee Table Dimensions: 23.5"L x 47"W x 17.5"H Backrest Height: 20"H Armrest Height: 12"H Floor to underside of table: 14.5"H Table top thickness: 1"H |