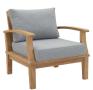

## Description

harbor your greatest expectations with the luxurious marina teak wood outdoor patio furniture sofa sectional set. marina patio furniture series has a seating arrangement perfect for every member of your crew as you breathe the fresh, crisp air of a day spent with friends and family. known for its natural ability to withstand extreme weather conditions, teak is the wood selection of choice for long-lasting outdoor patio furniture. now you can enjoy marina teak wood outdoor sectional sofa set with its durable construction and all-weather cushions, alongside a modern design that persistently looks new and welcoming in your patio seating environs. assembly required. set includes: one - marina teak coffee table one - marina teak sofa two - marina teak armchair

## Additional Information

| SKU        | SMODC11557                                                                                                                                                                                                                                                                                                                            |
|------------|---------------------------------------------------------------------------------------------------------------------------------------------------------------------------------------------------------------------------------------------------------------------------------------------------------------------------------------|
| Dimensions | Overall Product Dimensions: 56"L x 110"W x 31.5"H Armchair Dimensions: 31.5"L x 32.5"W x 31.5"H Sofa Dimensions: 32.5"L x 56.5"W x 31.5"H Seat Dimensions: 31"L x 26"W x 12"H Coffee Table Dimensions: 23.5"L x 47"W x 17.5"H Backrest Height: 20"H Armrest Height: 12"H Floor to underside of table: 14.5"H Table top thickness: 1"H |