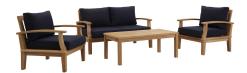

## marina 4 piece outdoor patio teak set

\$3,315.00

## Description

harbor your greatest expectations with the luxurious marina teak wood outdoor patio furniture sofa sectional set. marina patio furniture series has a seating arrangement perfect for every member of your crew as you breathe the fresh, crisp air of a day spent with friends and family. known for its natural ability to withstand extreme weather conditions, teak is the wood selection of choice for long-lasting outdoor patio furniture. now you can enjoy marina teak wood outdoor sectional sofa set with its durable construction and all-weather cushions, alongside a modern design that persistently looks new and welcoming in your patio seating environs. assembly required. set includes: one - marina teak coffee table one - marina teak sofa two - marina teak armchair