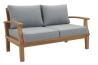

## Description

harbor your greatest expectations with the luxurious marina teak wood outdoor patio furniture sofa sectional set. marina patio furniture series has a seating arrangement perfect for every member of your crew as you breathe the fresh, crisp air of a day spent with friends and family. known for its natural ability to withstand extreme weather conditions, teak is the wood selection of choice for long-lasting outdoor patio furniture. now you can enjoy marina teak wood outdoor sectional sofa set with its durable construction and all-weather cushions, alongside a modern design that persistently looks new and welcoming in your patio seating environs. assembly required. set includes: one - marina teak coffee table one - marina teak sofa two - marina teak armchair