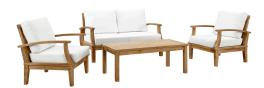

## marina 4 piece outdoor patio teak set

\$3,315.00

## Description

harbor your greatest expectations with the luxurious marina teak wood outdoor patio furniture sofa sectional set. marina patio furniture series has a seating arrangement perfect for every member of your crew as you breathe the fresh, crisp air of a day spent with friends and family. known for its natural ability to withstand extreme weather conditions, teak is the wood selection of choice for long-lasting outdoor patio furniture. now you can enjoy marina teak wood outdoor sectional sofa set with its durable construction and all-weather cushions, alongside a modern design that persistently looks new and welcoming in your patio seating environs. assembly required. set includes: one - marina teak coffee table one - marina teak sofa two - marina teak armchair