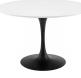

## Description

reflecting a seamless organic shape and timeless form, the lippa dining table has become a symbol of modernism for over the past 60 years. before its release, homes were filled with clunky remnants of an industrial age long gone by. but in order to advance into the new world, homes first had to transition from the traditional square table, into a piece that connoted progress. the base and dimensions are true to the original specifications, while the tables circular white top and metal tapered base are carefully lacquered with a chip-resistant finish. set includes: one – lippa 47" round dining table