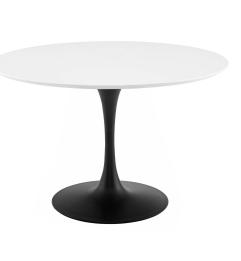

## Description

reflecting a seamless organic shape and timeless form, the lippa dining table has become a symbol of modernism for over the past 60 years. before its release, homes were filled with clunky remnants of an industrial age long gone by. but in order to advance into the new world, homes first had to transition from the traditional square table, into a piece that connoted progress. the base and dimensions are true to the original specifications, while the tables circular white top and metal tapered base are carefully lacquered with a chip-resistant finish. set includes: one – lippa 47" round dining table