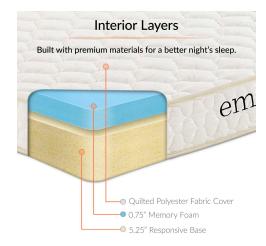

## Description

introducing an affordable boxed bed solution, emma features a 0.75 inch top layer of memory foam, 5.25 inch dense layer of responsive foam, and a quilted polyester fabric cover with stitched padding for an extra layer of comfort. the perfect solution for guest or kid rooms, emma easily stores away when not in use and comes compressed, vacuum-packed, rolled, and sealed in a small portable box. foam meets fire resistant standards and fully decompresses in about 2 hours during the summer, and 72 hours during the winter. set includes: two - emma twin mattress