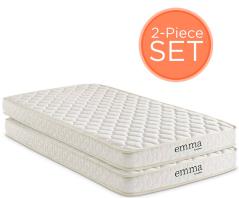

## emma 6" twin mattress foam set of 2

\$465.00

The Emma mattress comes vacuum-packed, rolled and sealed in a small portable box.

## Description

introducing an affordable boxed bed solution, emma features a 0.75 inch top layer of memory foam, 5.25 inch dense layer of responsive foam, and a quilted polyester fabric cover with stitched padding for an extra layer of comfort. the perfect solution for guest or kid rooms, emma easily stores away when not in use and comes compressed, vacuum-packed, rolled, and sealed in a small portable box. foam meets fire resistant standards and fully decompresses in about 2 hours during the summer, and 72 hours during the winter. set includes: two - emma twin mattress

## **Additional Information**

| SKU        | SMODC17793                                                                                       |
|------------|--------------------------------------------------------------------------------------------------|
| Dimensions | Overall Mattress Dimensions: 75"L x 39"W x 6"H<br>Overall Product Dimensions: 75"L x 39"W x 12"H |