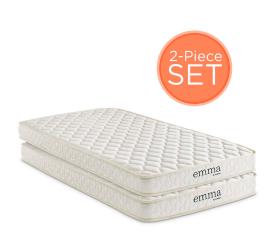

## emma 6" twin mattress foam set of 2

\$465.00

The Emma mattress comes vacuum-packed, rolled and sealed in a small portable box.

## Description

introducing an affordable boxed bed solution, emma features a 0.75 inch top layer of memory foam, 5.25 inch dense layer of responsive foam, and a quilted polyester fabric cover with stitched padding for an extra layer of comfort. the perfect solution for guest or kid rooms, emma easily stores away when not in use and comes compressed, vacuum-packed, rolled, and sealed in a small portable box. foam meets fire resistant standards and fully decompresses in about 2 hours during the summer, and 72 hours during the winter. set includes: two - emma twin mattress