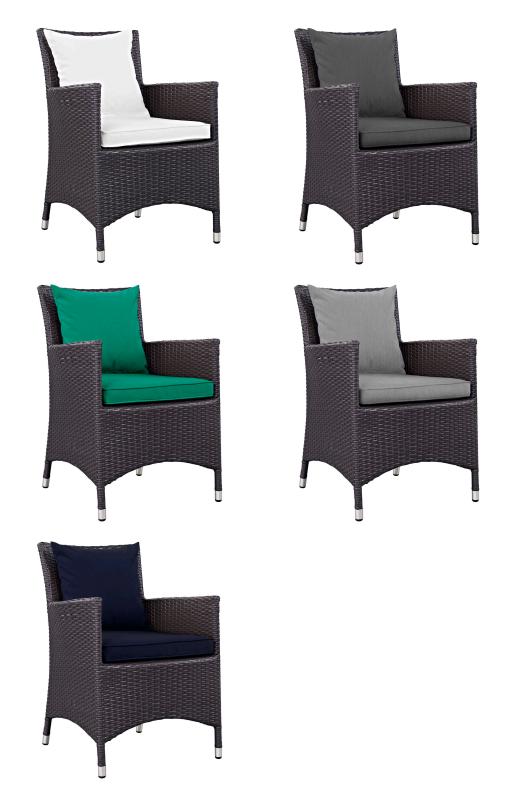

## convene dining outdoor patio armchair

\$287.00

## Description

gather stages of sensitivity with the convene outdoor sectional series. made with a synthetic rattan weave and a powder-coated aluminum frame, convene is a versatile outdoor dining arm chair that shifts and combines according to the spontaneous needs of the moment. outfitted with all-weather fabric cushions, leave a positive impression on friends and family while enhancing your patio, backyard, or poolside repast in this series of palpable distinction. this installment of the series is an outdoor patio dining arm chair. set includes: one - convene dining armchair