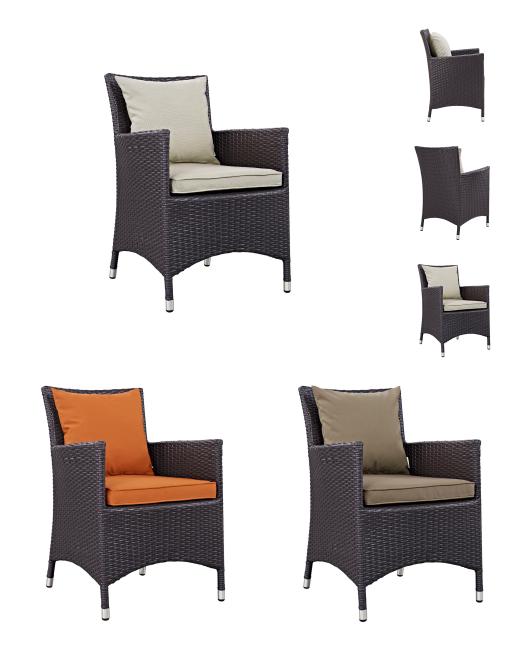

## convene dining outdoor patio armchair

\$287.00

## Description

gather stages of sensitivity with the convene outdoor sectional series. made with a synthetic rattan weave and a powder-coated aluminum frame, convene is a versatile outdoor dining arm chair that shifts and combines according to the spontaneous needs of the moment. outfitted with all-weather fabric cushions, leave a positive impression on friends and family while enhancing your patio, backyard, or poolside repast in this series of palpable distinction. this installment of the series is an outdoor patio dining arm chair. set includes: one - convene dining armchair