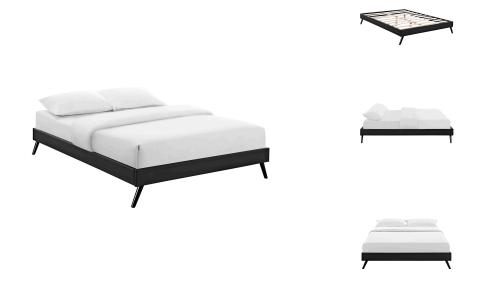

## Description

accelerate your bedroom decor with the loryn platform bed. made with a solid wood frame upholstered in vinyl, loryn features tapered wood legs, plastic foot glides, ten sturdy wood slats with a centered supporting bar and two support legs for enhanced stability. due to the wooden slat support system, the use of a box spring is unnecessary. loryn supports memory foam mattresses such as our aveline series, and is compatible with one of our headboard styles: jessamine, terisa, laura, phoebe, camille, and josie. perfect for mid-century modern, minimalist and contemporary bedrooms. mattress not included. set includes: one – loryn bed frame