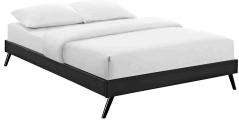

## Description

accelerate your bedroom decor with the loryn platform bed. made with a solid wood frame upholstered in vinyl, loryn features tapered wood legs, plastic foot glides, ten sturdy wood slats with a centered supporting bar and two support legs for enhanced stability. due to the wooden slat support system, the use of a box spring is unnecessary. loryn supports memory foam mattresses such as our aveline series, and is compatible with one of our headboard styles: jessamine, terisa, laura, phoebe, camille, and josie. perfect for mid-century modern, minimalist and contemporary bedrooms. mattress not included. set includes: one – loryn bed frame