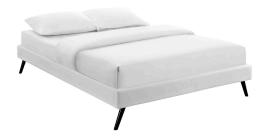

## Description

accelerate your bedroom decor with the loryn platform bed. made with a solid wood frame upholstered in vinyl, loryn features tapered wood legs, plastic foot glides, ten sturdy wood slats with a centered supporting bar and two support legs for enhanced stability. due to the wooden slat support system, the use of a box spring is unnecessary. loryn supports memory foam mattresses such as our aveline series, and is compatible with one of our headboard styles: jessamine, terisa, laura, phoebe, camille, and josie. perfect for mid-century modern, minimalist and contemporary bedrooms. mattress not included. set includes: one – loryn bed frame