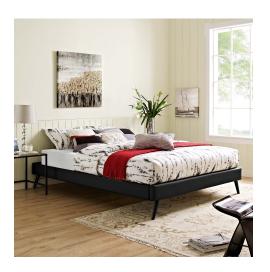

## Description

accelerate your bedroom decor with the loryn platform bed. made with a solid wood frame upholstered in vinyl, loryn features tapered wood legs, plastic foot glides, ten sturdy wood slats with a centered supporting bar and two support legs for enhanced stability. due to the wooden slat support system, the use of a box spring is unnecessary. loryn supports memory foam mattresses such as our aveline series, and is compatible with one of our headboard styles: jessamine, terisa, laura, phoebe, camille, and josie. perfect for mid-century modern, minimalist and contemporary bedrooms. mattress not included. set includes: one – loryn bed frame