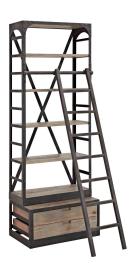

## velocity wood bookshelf

\$1,782.00

## Description

depict the gentle flow of industrial modern decor with the velocity shelving and ladder set. constructed with solid pine wood shelves and a cast iron frame, velocity admirably transports the onset of automation and assembly lines into our new era of discovery. the ladder is intentionally sold together to connote progress both on and off the shelf. set includes: one -velocity wood stand

## Additional Information

| SKU        | SMODC11303                                                                                                                                                       |
|------------|------------------------------------------------------------------------------------------------------------------------------------------------------------------|
| Dimensions | Overall Product Dimensions: 29"L x 19"W x 81"H<br>Width Of Shelves: 28.5"L Ladder Dimensions: 2"L<br>x 14"W x 67"H Distance Ladder Extends from<br>Shelf: 17.5"L |