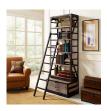

## velocity wood bookshelf

\$1,782.00

## Description

depict the gentle flow of industrial modern decor with the velocity shelving and ladder set. constructed with solid pine wood shelves and a cast iron frame, velocity admirably transports the onset of automation and assembly lines into our new era of discovery. the ladder is intentionally sold together to connote progress both on and off the shelf. set includes: one -velocity wood stand

## Additional Information

| SKU        | SMODC11303                                                                                                                                                       |
|------------|------------------------------------------------------------------------------------------------------------------------------------------------------------------|
| Dimensions | Overall Product Dimensions: 29"L x 19"W x 81"H<br>Width Of Shelves: 28.5"L Ladder Dimensions: 2"L<br>x 14"W x 67"H Distance Ladder Extends from<br>Shelf: 17.5"L |