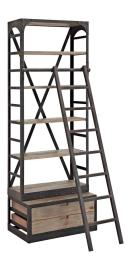

## velocity wood bookshelf

\$1,782.00

## Description

depict the gentle flow of industrial modern decor with the velocity shelving and ladder set. constructed with solid pine wood shelves and a cast iron frame, velocity admirably transports the onset of automation and assembly lines into our new era of discovery. the ladder is intentionally sold together to connote progress both on and off the shelf. set includes: one -velocity wood stand

## Additional Information

| SKU        | SMODC11303                                                                                                                                                       |
|------------|------------------------------------------------------------------------------------------------------------------------------------------------------------------|
| Dimensions | Overall Product Dimensions: 29"L x 19"W x 81"H<br>Width Of Shelves: 28.5"L Ladder Dimensions: 2"L<br>x 14"W x 67"H Distance Ladder Extends from<br>Shelf: 17.5"L |