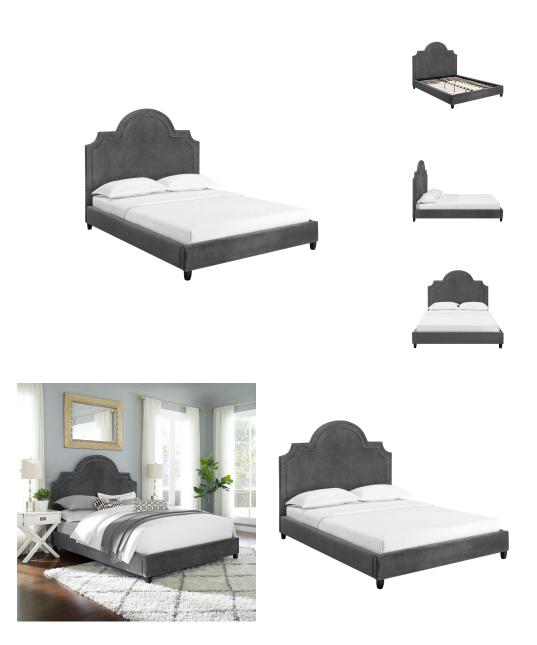

## primrose queen performance velvet platform bed \$794.00

## Description

refresh your bedroom with comfortable sleep and elegant style with the primrose queen performance velvet platform bed. a modern twist on traditional design, the queen headboard and sideboards of this platform bed frame come generously padded in dense foam offering comfort and support while relaxing in bed. resting atop black-stained wood legs with nonmarking foot caps, primrose comes upholstered in soft, performance velvet made with stainresistant polyester fabric. accented by elegant nailhead trim along the queen headboard, this vintage modern platform bed comes with a sturdy wood slat support system with a reinforced center beam that eliminates the need for a box spring. primrose is a luxurious mattress foundation for memory foam, innerspring, latex, and hybrid mattresses. bed weight capacity: 1322 lbs. set includes: one - primrose queen platform bed

## **Additional Information**

 
 SKU
 SMODC17221

 Dimensions
 Overall Product Dimensions: 66"L x 86"W x 12 -58"H