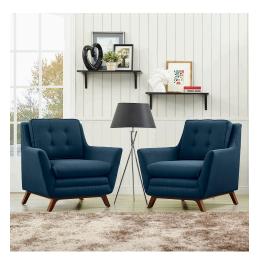

## Description

dominate your decor with the expertly designed beguile collection. exquisitely crafted with gently sloping arms, comfortable plush seat cushions, and adeptly tufted back cushion buttons, beguile is a delightful collection that reinvents mid-century style. outfitted with a solid wood walnut-stained base and fine fabric, beguile comes perfect for living room, lounge and meeting areas. set includes: two - beguile fabric armchair