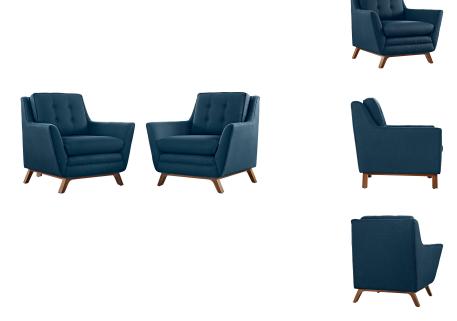

## Description

dominate your decor with the expertly designed beguile collection. exquisitely crafted with gently sloping arms, comfortable plush seat cushions, and adeptly tufted back cushion buttons, beguile is a delightful collection that reinvents mid-century style. outfitted with a solid wood walnut-stained base and fine fabric, beguile comes perfect for living room, lounge and meeting areas. set includes: two - beguile fabric armchair

## **Additional Information**

| SKU        | SMODC12884                                                                                                                                                                                            |
|------------|-------------------------------------------------------------------------------------------------------------------------------------------------------------------------------------------------------|
| Dimensions | Overall Armchair Dimensions: 36"L x 36"W x 34.5"H Seat Dimensions: 23"L x 19"H Armrest Height: 4.5"H Backrest Height: 15.5"H Cushion Thichkness: 6"H Overall Product Dimensions: 36"L x 72"W x 34.5"H |