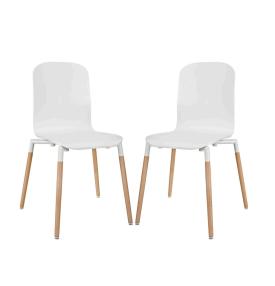

## stack dining chairs wood set of 2 \$278.00

## Description

acquaint yourself with an intelligent piece concealed behind sheer simplicity. stack exhibits fluid lines and an organic form in a seamless transition from the abstract to the definite. made from a painted durable steel top and solid beech wood legs, stack coalesces both form and purpose in a harmoniously designed piece that matches well in any uncomplicated decor. set includes: two – stack wood dining chairs

Additional Information

SKU

SMODC11499

Dimensions

Overall Product Dimensions: 18"L x 16.5"W x 34"H Seat Dimensions: 17.5"L x 15.5"W x 17.5"H Backrest Dimensions: 0.5"L x 16.5"H