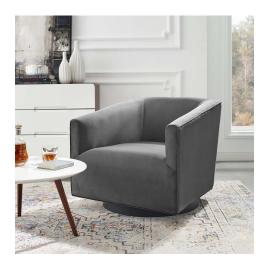

## Description

acquire leisure time with artful ease. featuring soft, stain-resistant performance velvet upholstery and dense foam padding, the twist accent lounge swivel chair comes with an elegant barrel back design perfect for a luxurious seating experience. resting on a black metal swivel base, this velvet swivel chair makes it easy to maneuver to your position of choice as you relax. rotate around and enjoy the entirety of your surroundings with this comfortable accent chair perfect for your living room, entryway, bedroom, or lounge area. set includes: one - twist accent lounge swivel chair