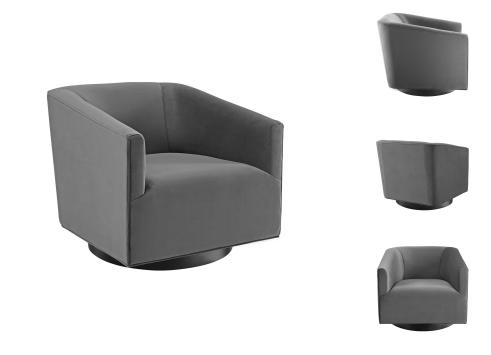

## twist accent lounge performance velvet swivel chair

\$865.00

## Description

acquire leisure time with artful ease. featuring soft, stain-resistant performance velvet upholstery and dense foam padding, the twist accent lounge swivel chair comes with an elegant barrel back design perfect for a luxurious seating experience. resting on a black metal swivel base, this velvet swivel chair makes it easy to maneuver to your position of choice as you relax. rotate around and enjoy the entirety of your surroundings with this comfortable accent chair perfect for your living room, entryway, bedroom, or lounge area. set includes: one - twist accent lounge swivel chair