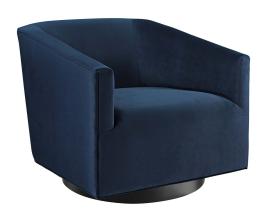

## Description

acquire leisure time with artful ease. featuring soft, stain-resistant performance velvet upholstery and dense foam padding, the twist accent lounge swivel chair comes with an elegant barrel back design perfect for a luxurious seating experience. resting on a black metal swivel base, this velvet swivel chair makes it easy to maneuver to your position of choice as you relax. rotate around and enjoy the entirety of your surroundings with this comfortable accent chair perfect for your living room, entryway, bedroom, or lounge area. set includes: one - twist accent lounge swivel chair