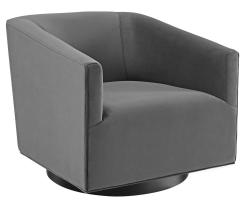

## Description

acquire leisure time with artful ease. featuring soft, stain-resistant performance velvet upholstery and dense foam padding, the twist accent lounge swivel chair comes with an elegant barrel back design perfect for a luxurious seating experience. resting on a black metal swivel base, this velvet swivel chair makes it easy to maneuver to your position of choice as you relax. rotate around and enjoy the entirety of your surroundings with this comfortable accent chair perfect for your living room, entryway, bedroom, or lounge area. set includes: one - twist accent lounge swivel chair