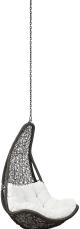

## abate outdoor patio swing chair without stand

\$487.00

## Description

escape to a place of quiet comfort with the abate swing chair. made with a luxurious synthetic rattan weave, and plush all-weather fabric cushion, abate's organic design inspires simple joys and pleasurable moments. abate hanging chair comes with a sturdy powder-coated steel frame and 78.5" steel chain that works well to enliven your patio, backyard, porch, or poolside decor. stand-alone swinging chairs are also popularly used in indoor lounge, living, or bedroom spaces. abate is weather and uv resistant. set includes: one -abate swing chair

## **Additional Information**

| SKU        | SMODC14035                                                               |
|------------|--------------------------------------------------------------------------|
| Dimensions | Overall Product Dimensions: 25.5"L x 30.5"W x 129"H Chain Length: 78.5"L |