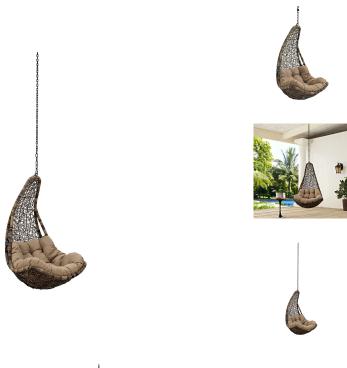

## abate outdoor patio swing chair without stand

\$487.00

## Description

escape to a place of quiet comfort with the abate swing chair. made with a luxurious synthetic rattan weave, and plush all-weather fabric cushion, abate's organic design inspires simple joys and pleasurable moments. abate hanging chair comes with a sturdy powder-coated steel frame and 78.5" steel chain that works well to enliven your patio, backyard, porch, or poolside decor. stand-alone swinging chairs are also popularly used in indoor lounge, living, or bedroom spaces. abate is weather and uv resistant. set includes: one -abate swing chair

## **Additional Information**

| SKU        | SMODC14035                                                               |
|------------|--------------------------------------------------------------------------|
| Dimensions | Overall Product Dimensions: 25.5"L x 30.5"W x 129"H Chain Length: 78.5"L |