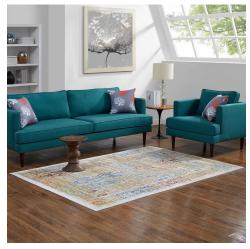

## **Description**

update your decor with the solimar distressed southwestern aztec area rug. patterned with a vibrant design, solimar is a cross woven polyester rug. complete with a gripping rubber bottom, solimar enhances traditional and contemporary modern decors while outlasting everyday use. featuring a colorful southwestern design with a low pile machine-loomed weave, this area rug is a perfect addition to the living room, bedroom, entryway, kitchen, dining room or family room. solimar is a family-friendly stain resistant rug with easy maintenance. vacuum regularly and spot clean with diluted soap or detergent as needed. create a comfortable play area for kids and pets while protecting your floor from spills and heavy furniture with this carefree decor update for high traffic areas of your home. set includes: one – solimar distressed southwestern aztec 8x10 area rug