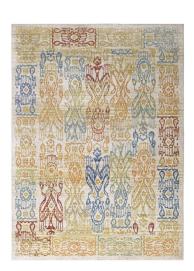

## solimar distressed southwestern aztec 8x10 area rug

\$640.00

## **Description**

update your decor with the solimar distressed southwestern aztec area rug. patterned with a vibrant design, solimar is a cross woven polyester rug. complete with a gripping rubber bottom, solimar enhances traditional and contemporary modern decors while outlasting everyday use. featuring a colorful southwestern design with a low pile machine-loomed weave, this area rug is a perfect addition to the living room, bedroom, entryway, kitchen, dining room or family room. solimar is a family-friendly stain resistant rug with easy maintenance. vacuum regularly and spot clean with diluted soap or detergent as needed. create a comfortable play area for kids and pets while protecting your floor from spills and heavy furniture with this carefree decor update for high traffic areas of your home. set includes: one – solimar distressed southwestern aztec 8x10 area rug