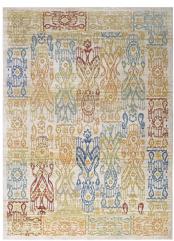

## solimar distressed southwestern aztec 8x10 area rug

\$640.00

## **Description**

update your decor with the solimar distressed southwestern aztec area rug. patterned with a vibrant design, solimar is a cross woven polyester rug. complete with a gripping rubber bottom, solimar enhances traditional and contemporary modern decors while outlasting everyday use. featuring a colorful southwestern design with a low pile machine-loomed weave, this area rug is a perfect addition to the living room, bedroom, entryway, kitchen, dining room or family room. solimar is a family-friendly stain resistant rug with easy maintenance. vacuum regularly and spot clean with diluted soap or detergent as needed. create a comfortable play area for kids and pets while protecting your floor from spills and heavy furniture with this carefree decor update for high traffic areas of your home. set includes: one – solimar distressed southwestern aztec 8x10 area rug