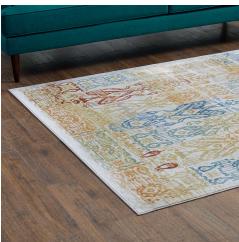

## **Description**

update your decor with the solimar distressed southwestern aztec area rug. patterned with a vibrant design, solimar is a cross woven polyester rug. complete with a gripping rubber bottom, solimar enhances traditional and contemporary modern decors while outlasting everyday use. featuring a colorful southwestern design with a low pile machine-loomed weave, this area rug is a perfect addition to the living room, bedroom, entryway, kitchen, dining room or family room. solimar is a family-friendly stain resistant rug with easy maintenance. vacuum regularly and spot clean with diluted soap or detergent as needed. create a comfortable play area for kids and pets while protecting your floor from spills and heavy furniture with this carefree decor update for high traffic areas of your home. set includes: one – solimar distressed southwestern aztec 8x10 area rug