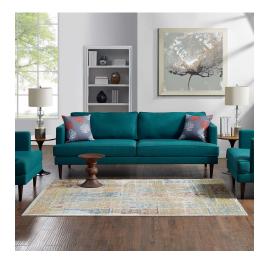

## **Description**

update your decor with the solimar distressed southwestern aztec area rug. patterned with a vibrant design, solimar is a cross woven polyester rug. complete with a gripping rubber bottom, solimar enhances traditional and contemporary modern decors while outlasting everyday use. featuring a colorful southwestern design with a low pile machine-loomed weave, this area rug is a perfect addition to the living room, bedroom, entryway, kitchen, dining room or family room. solimar is a family-friendly stain resistant rug with easy maintenance. vacuum regularly and spot clean with diluted soap or detergent as needed. create a comfortable play area for kids and pets while protecting your floor from spills and heavy furniture with this carefree decor update for high traffic areas of your home. set includes: one – solimar distressed southwestern aztec 8x10 area rug