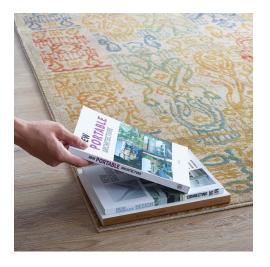

## **Description**

update your decor with the solimar distressed southwestern aztec area rug. patterned with a vibrant design, solimar is a cross woven polyester rug. complete with a gripping rubber bottom, solimar enhances traditional and contemporary modern decors while outlasting everyday use. featuring a colorful southwestern design with a low pile machine-loomed weave, this area rug is a perfect addition to the living room, bedroom, entryway, kitchen, dining room or family room. solimar is a family-friendly stain resistant rug with easy maintenance. vacuum regularly and spot clean with diluted soap or detergent as needed. create a comfortable play area for kids and pets while protecting your floor from spills and heavy furniture with this carefree decor update for high traffic areas of your home. set includes: one – solimar distressed southwestern aztec 8x10 area rug