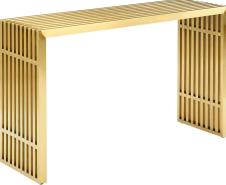

## gridiron stainless steel console table \$895.00

## Description

straight lines were once deemed the realm of strict logic. this conduit design accomplishes something quite profound. it blends linear components with a stylish gold-colored stainless steel tubular effect. modernism used to be about extremes. wild shapes and patterns that dont dare resemble its predecessors. weve reached an age of maturity of sorts. we appreciate style, but all the more, we respect those designs that represent a blending of cultures. the gridiron tubular stainless steel console table is famous not for its radical shape, but for the strategic transcendence that it provides. gridiron is perfect for reception rooms, living and lounge areas, and any other place in need of transformation. comes fully assembled. set includes: one – gridiron console table