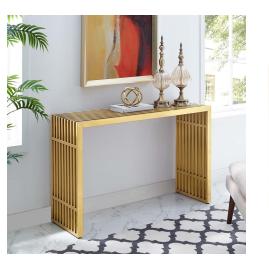

## gridiron stainless steel console table \$895.00

## Description

straight lines were once deemed the realm of strict logic. this conduit design accomplishes something quite profound. it blends linear components with a stylish gold-colored stainless steel tubular effect. modernism used to be about extremes. wild shapes and patterns that dont dare resemble its predecessors. weve reached an age of maturity of sorts. we appreciate style, but all the more, we respect those designs that represent a blending of cultures. the gridiron tubular stainless steel console table is famous not for its radical shape, but for the strategic transcendence that it provides. gridiron is perfect for reception rooms, living and lounge areas, and any other place in need of transformation. comes fully assembled. set includes: one – gridiron console table