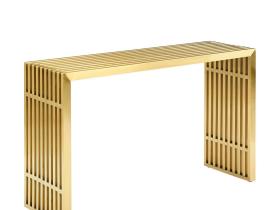

## gridiron stainless steel console table \$895.00

## Description

straight lines were once deemed the realm of strict logic. this conduit design accomplishes something quite profound. it blends linear components with a stylish gold-colored stainless steel tubular effect. modernism used to be about extremes. wild shapes and patterns that dont dare resemble its predecessors. weve reached an age of maturity of sorts. we appreciate style, but all the more, we respect those designs that represent a blending of cultures. the gridiron tubular stainless steel console table is famous not for its radical shape, but for the strategic transcendence that it provides. gridiron is perfect for reception rooms, living and lounge areas, and any other place in need of transformation. comes fully assembled. set includes: one – gridiron console table