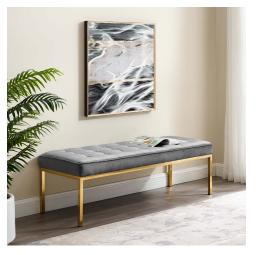

## Description

revolutionize your living room furniture with the iconic loft button tufted performance velvet accent bench. adding visual depth to your living room or lounge space, loft features soft and durable performance velvet upholstery accented in elegant button tufting. this modern living room accent bench comes in a captivating linear design with an external tubular stainless steel frame, four gold stainless steel legs, and non-marking foot caps. inspired by the richness of mid-century modern style, loft is the preferred choice of living rooms and lounge spaces. bench weight capacity: 300 lbs. set includes: one - loft gold stainless steel leg large bench