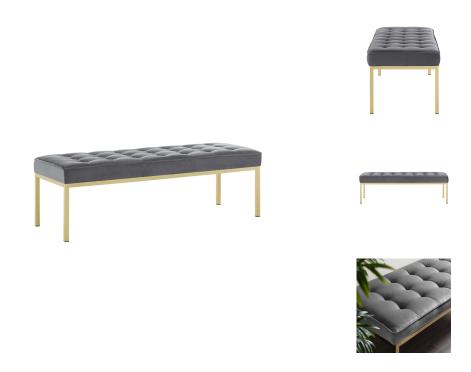

## Description

revolutionize your living room furniture with the iconic loft button tufted performance velvet accent bench. adding visual depth to your living room or lounge space, loft features soft and durable performance velvet upholstery accented in elegant button tufting. this modern living room accent bench comes in a captivating linear design with an external tubular stainless steel frame, four gold stainless steel legs, and non-marking foot caps. inspired by the richness of mid-century modern style, loft is the preferred choice of living rooms and lounge spaces. bench weight capacity: 300 lbs. set includes: one - loft gold stainless steel leg large bench

## **Additional Information**

| SKU        | SMODC15499                                                                 |
|------------|----------------------------------------------------------------------------|
| Dimensions | Overall Product Dimensions: 20"L x 55.5"W x 17.5"H Cushion Thichkness: 4"H |