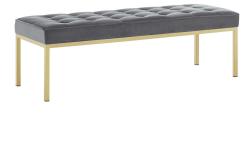

## Description

revolutionize your living room furniture with the iconic loft button tufted performance velvet accent bench. adding visual depth to your living room or lounge space, loft features soft and durable performance velvet upholstery accented in elegant button tufting. this modern living room accent bench comes in a captivating linear design with an external tubular stainless steel frame, four gold stainless steel legs, and non-marking foot caps. inspired by the richness of mid-century modern style, loft is the preferred choice of living rooms and lounge spaces. bench weight capacity: 300 lbs. set includes: one - loft gold stainless steel leg large bench