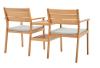

## viewscape outdoor patio ash wood jack and jill chair set

\$627.00

## Description

enjoy both cottage charm and a sleek style with the viewscape outdoor patio jack and jill chair set. constructed from fsc certified ash wood, this patio set comes with two armchairs and an integrated table for a substantial addition to your outdoor furniture decor. complete with a slatted wood frame for natural airflow, and four tapered legs, each patio armchair has an all-weather removable cushion for easy cleaning. with ribbons to secure the cushion onto the seat base, this jack and jill chair set evokes the rustic style of wooded cabins and lakeside houses. a perfect addition to the patio, deck, porch, or poolside. chair weight capacity: 331 lbs. set includes: one – viewscape jack and jill chair set