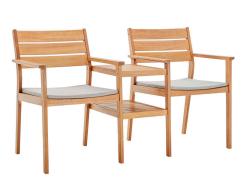

## viewscape outdoor patio ash wood jack and jill chair set

\$627.00

## Description

enjoy both cottage charm and a sleek style with the viewscape outdoor patio jack and jill chair set. constructed from fsc certified ash wood, this patio set comes with two armchairs and an integrated table for a substantial addition to your outdoor furniture decor. complete with a slatted wood frame for natural airflow, and four tapered legs, each patio armchair has an all-weather removable cushion for easy cleaning. with ribbons to secure the cushion onto the seat base, this jack and jill chair set evokes the rustic style of wooded cabins and lakeside houses. a perfect addition to the patio, deck, porch, or poolside. chair weight capacity: 331 lbs. set includes: one – viewscape jack and jill chair set