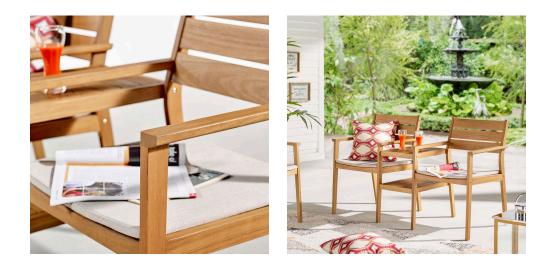

## Description

enjoy both cottage charm and a sleek style with the viewscape outdoor patio jack and jill chair set. constructed from fsc certified ash wood, this patio set comes with two armchairs and an integrated table for a substantial addition to your outdoor furniture decor. complete with a slatted wood frame for natural airflow, and four tapered legs, each patio armchair has an all-weather removable cushion for easy cleaning. with ribbons to secure the cushion onto the seat base, this jack and jill chair set evokes the rustic style of wooded cabins and lakeside houses. a perfect addition to the patio, deck, porch, or poolside. chair weight capacity: 331 lbs. set includes: one – viewscape jack and jill chair set