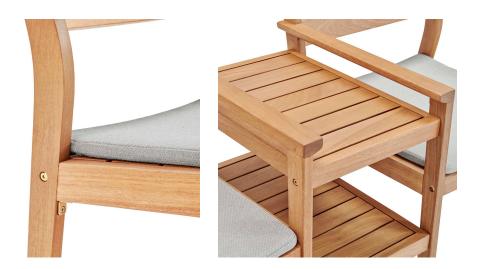

## Description

enjoy both cottage charm and a sleek style with the viewscape outdoor patio jack and jill chair set. constructed from fsc certified ash wood, this patio set comes with two armchairs and an integrated table for a substantial addition to your outdoor furniture decor. complete with a slatted wood frame for natural airflow, and four tapered legs, each patio armchair has an all-weather removable cushion for easy cleaning. with ribbons to secure the cushion onto the seat base, this jack and jill chair set evokes the rustic style of wooded cabins and lakeside houses. a perfect addition to the patio, deck, porch, or poolside. chair weight capacity: 331 lbs. set includes: one – viewscape jack and jill chair set