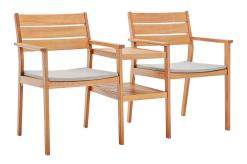

## viewscape outdoor patio ash wood jack and jill chair set

\$627.00

## Description

enjoy both cottage charm and a sleek style with the viewscape outdoor patio jack and jill chair set. constructed from fsc certified ash wood, this patio set comes with two armchairs and an integrated table for a substantial addition to your outdoor furniture decor. complete with a slatted wood frame for natural airflow, and four tapered legs, each patio armchair has an all-weather removable cushion for easy cleaning. with ribbons to secure the cushion onto the seat base, this jack and jill chair set evokes the rustic style of wooded cabins and lakeside houses. a perfect addition to the patio, deck, porch, or poolside. chair weight capacity: 331 lbs. set includes: one – viewscape jack and jill chair set

## **Additional Information**

| SKU        | SMODC16070                                                                                                                                              |
|------------|---------------------------------------------------------------------------------------------------------------------------------------------------------|
| Dimensions | Overall Product Dimensions: 58.5"L x 23"W x<br>34"H Seat Dimensions: 18"L x 18"W x 18"H<br>Armrest Dimensions: 58.5"W x 25.5"H Backrest<br>Height: 34"H |