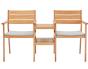

## viewscape outdoor patio ash wood jack and jill chair set

\$627.00

## Description

enjoy both cottage charm and a sleek style with the viewscape outdoor patio jack and jill chair set. constructed from fsc certified ash wood, this patio set comes with two armchairs and an integrated table for a substantial addition to your outdoor furniture decor. complete with a slatted wood frame for natural airflow, and four tapered legs, each patio armchair has an all-weather removable cushion for easy cleaning. with ribbons to secure the cushion onto the seat base, this jack and jill chair set evokes the rustic style of wooded cabins and lakeside houses. a perfect addition to the patio, deck, porch, or poolside. chair weight capacity: 331 lbs. set includes: one – viewscape jack and jill chair set