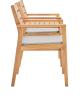

## viewscape outdoor patio ash wood jack and jill chair set

\$627.00

## Description

enjoy both cottage charm and a sleek style with the viewscape outdoor patio jack and jill chair set. constructed from fsc certified ash wood, this patio set comes with two armchairs and an integrated table for a substantial addition to your outdoor furniture decor. complete with a slatted wood frame for natural airflow, and four tapered legs, each patio armchair has an all-weather removable cushion for easy cleaning. with ribbons to secure the cushion onto the seat base, this jack and jill chair set evokes the rustic style of wooded cabins and lakeside houses. a perfect addition to the patio, deck, porch, or poolside. chair weight capacity: 331 lbs. set includes: one – viewscape jack and jill chair set