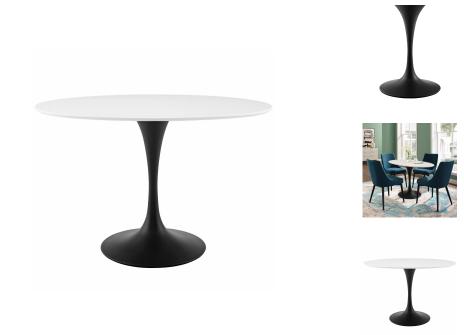

## lippa 48" oval wood top dining table \$832.00

## Description

reflecting a seamless organic shape and timeless form, the lippa dining table has become a symbol of modernism for over the past 60 years. before its release, homes were filled with clunky remnants of an industrial age long gone by. but in order to advance into the new world, homes first had to transition from the traditional square table, into a piece that connoted progress. the base and dimensions are true to the original specifications, while the tables circular white top and metal tapered base are carefully lacquered with a chip-resistant finish. set includes: one – lippa 48" dining table