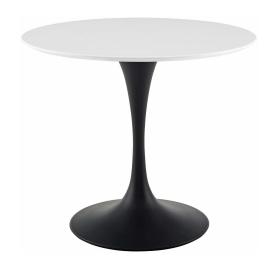

## lippa 36" round wood dining table \$719.00

## Description

reflecting a seamless organic shape and timeless form, the lippa dining table has become a symbol of modernism for over the past 60 years. before its release, homes were filled with clunky remnants of an industrial age long gone by. but in order to advance into the new world, homes first had to transition from the traditional square table, into a piece that connoted progress. the base and dimensions are true to the original specifications, while the tables circular white top and metal tapered base are carefully lacquered with a chipresistant finish. set includes: one – lippa 36" round dining table