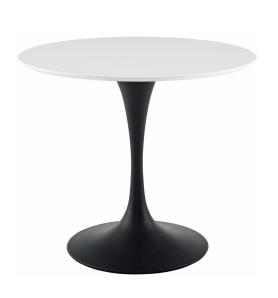

## lippa 36" round wood dining table \$719.00

## Description

reflecting a seamless organic shape and timeless form, the lippa dining table has become a symbol of modernism for over the past 60 years. before its release, homes were filled with clunky remnants of an industrial age long gone by. but in order to advance into the new world, homes first had to transition from the traditional square table, into a piece that connoted progress. the base and dimensions are true to the original specifications, while the tables circular white top and metal tapered base are carefully lacquered with a chipresistant finish. set includes: one – lippa 36" round dining table