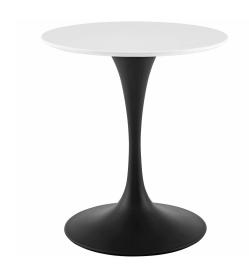

## lippa 28" round wood dining table

\$594.00

## Description

reflecting a seamless organic shape and timeless form, the lippa side table has become a symbol of modernism for over the past 60 years. before its release, homes were filled with clunky remnants of an industrial age long gone by. but in order to advance into the new world, homes first had to transition from the traditional square table, into a piece that connoted progress. the base and dimensions are true to the original specifications, while the tables circular white top and metal tapered base are carefully lacquered with a chipresistant finish. set includes: one - lippa 28" round dining table