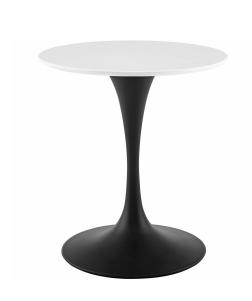

## lippa 28" round wood dining table

\$594.00

## Description

reflecting a seamless organic shape and timeless form, the lippa side table has become a symbol of modernism for over the past 60 years. before its release, homes were filled with clunky remnants of an industrial age long gone by. but in order to advance into the new world, homes first had to transition from the traditional square table, into a piece that connoted progress. the base and dimensions are true to the original specifications, while the tables circular white top and metal tapered base are carefully lacquered with a chipresistant finish. set includes: one - lippa 28" round dining table