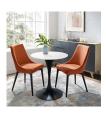

## Description

reflecting a seamless organic shape and timeless form, the lippa side table has become a symbol of modernism for over the past 60 years. before its release, homes were filled with clunky remnants of an industrial age long gone by. but in order to advance into the new world, homes first had to transition from the traditional square table, into a piece that connoted progress. the base and dimensions are true to the original specifications, while the tables circular white top and metal tapered base are carefully lacquered with a chipresistant finish. set includes: one - lippa 28" round dining table