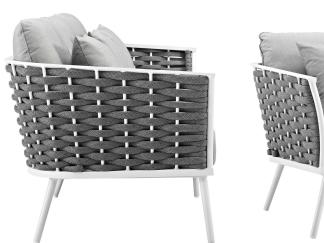

## **Description**

gather family and friends for pleasant weather and good conversation with the stance outdoor collection. boasting a contemporary modern look, stance features woven polyester fabric rope seat back and flared powder-coated aluminum frame, slatted synthetic wood tabletops, and waterproof all-weather fabric cushions with plush 5" thick, dense foam padding provide a relaxing spot to lounge. a versatile set designed for long-lasting durability, each piece in the stance collection can be mixed and matched and effortlessly arranged to fit the spontaneous needs of you and your guests. cushion thickness: 5"h. chair weight capacity: 331 lbs. / sofa weight capacity: 551 lbs. set includes: one - stance sofa two - stance armchair