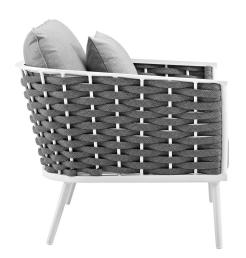

## **Description**

gather family and friends for pleasant weather and good conversation with the stance outdoor collection. boasting a contemporary modern look, stance features woven polyester fabric rope seat back and flared powder-coated aluminum frame, slatted synthetic wood tabletops, and waterproof all-weather fabric cushions with plush 5" thick, dense foam padding provide a relaxing spot to lounge. a versatile set designed for long-lasting durability, each piece in the stance collection can be mixed and matched and effortlessly arranged to fit the spontaneous needs of you and your guests. cushion thickness: 5"h. chair weight capacity: 331 lbs. / sofa weight capacity: 551 lbs. set includes: one - stance sofa two - stance armchair