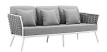

## **Description**

gather family and friends for pleasant weather and good conversation with the stance outdoor collection. boasting a contemporary modern look, stance features woven polyester fabric rope seat back and flared powder-coated aluminum frame, slatted synthetic wood tabletops, and waterproof all-weather fabric cushions with plush 5" thick, dense foam padding provide a relaxing spot to lounge. a versatile set designed for long-lasting durability, each piece in the stance collection can be mixed and matched and effortlessly arranged to fit the spontaneous needs of you and your guests. cushion thickness: 5"h. chair weight capacity: 331 lbs. / sofa weight capacity: 551 lbs. set includes: one - stance sofa two - stance armchair

## **Additional Information**

| SKU        | SMODC15071                                                                                                                                                                                                                                                                                                                                                                                                                                      |
|------------|-------------------------------------------------------------------------------------------------------------------------------------------------------------------------------------------------------------------------------------------------------------------------------------------------------------------------------------------------------------------------------------------------------------------------------------------------|
| Dimensions | Overall Product Dimensions: 97"L x 107.5"W x 31.5"H Overall Sofa Dimensions: 32"L x 75.5"W x 31.5"H Seat Dimensions: 21"L x 70"W x 15.5"H Armrest Dimensions: 21"L x 1.5"W x 24.5"H Armrest Height from Seat: 13.5"H Base Length: 73"W Cushion Thichkness: 5"H Overall Armchair Dimensions: 32"L x 32.5"W x 31.5"H Seat Cushion Dimensions: 25.5 - 26.5"L x 27.5"W x 5"H Armrest Dimensions: 24.5"H Cushion Thichkness: 5"H Seat Height: 15.5"H |