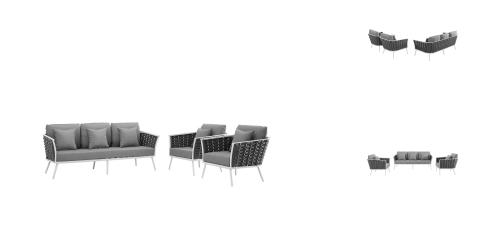

## stance 3 piece outdoor patio aluminum sectional sofa set

\$3,590.00

## **Description**

gather family and friends for pleasant weather and good conversation with the stance outdoor collection. boasting a contemporary modern look, stance features woven polyester fabric rope seat back and flared powder-coated aluminum frame, slatted synthetic wood tabletops, and waterproof all-weather fabric cushions with plush 5" thick, dense foam padding provide a relaxing spot to lounge. a versatile set designed for long-lasting durability, each piece in the stance collection can be mixed and matched and effortlessly arranged to fit the spontaneous needs of you and your guests. cushion thickness: 5"h. chair weight capacity: 331 lbs. / sofa weight capacity: 551 lbs. set includes: one - stance sofa two - stance armchair

## **Additional Information**

| SKU        | SMODC15071                                                                                                                                                                                                                                                                                                                                                                                                                                      |
|------------|-------------------------------------------------------------------------------------------------------------------------------------------------------------------------------------------------------------------------------------------------------------------------------------------------------------------------------------------------------------------------------------------------------------------------------------------------|
| Dimensions | Overall Product Dimensions: 97"L x 107.5"W x 31.5"H Overall Sofa Dimensions: 32"L x 75.5"W x 31.5"H Seat Dimensions: 21"L x 70"W x 15.5"H Armrest Dimensions: 21"L x 1.5"W x 24.5"H Armrest Height from Seat: 13.5"H Base Length: 73"W Cushion Thichkness: 5"H Overall Armchair Dimensions: 32"L x 32.5"W x 31.5"H Seat Cushion Dimensions: 25.5 - 26.5"L x 27.5"W x 5"H Armrest Dimensions: 24.5"H Cushion Thichkness: 5"H Seat Height: 15.5"H |