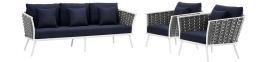

## **Description**

gather family and friends for pleasant weather and good conversation with the stance outdoor collection. boasting a contemporary modern look, stance features woven polyester fabric rope seat back and flared powder-coated aluminum frame, slatted synthetic wood tabletops, and waterproof all-weather fabric cushions with plush 5" thick, dense foam padding provide a relaxing spot to lounge. a versatile set designed for long-lasting durability, each piece in the stance collection can be mixed and matched and effortlessly arranged to fit the spontaneous needs of you and your guests. cushion thickness: 5"h. chair weight capacity: 331 lbs. / sofa weight capacity: 551 lbs. set includes: one - stance sofa two - stance armchair