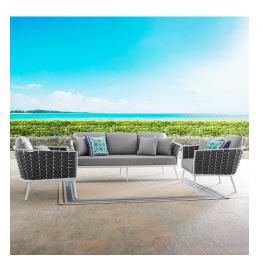

## stance 3 piece outdoor patio aluminum sectional sofa set

\$3,590.00

## **Description**

gather family and friends for pleasant weather and good conversation with the stance outdoor collection. boasting a contemporary modern look, stance features woven polyester fabric rope seat back and flared powder-coated aluminum frame, slatted synthetic wood tabletops, and waterproof all-weather fabric cushions with plush 5" thick, dense foam padding provide a relaxing spot to lounge. a versatile set designed for long-lasting durability, each piece in the stance collection can be mixed and matched and effortlessly arranged to fit the spontaneous needs of you and your guests. cushion thickness: 5"h. chair weight capacity: 331 lbs. / sofa weight capacity: 551 lbs. set includes: one - stance sofa two - stance armchair