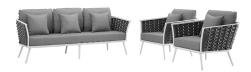

## **Description**

gather family and friends for pleasant weather and good conversation with the stance outdoor collection. boasting a contemporary modern look, stance features woven polyester fabric rope seat back and flared powder-coated aluminum frame, slatted synthetic wood tabletops, and waterproof all-weather fabric cushions with plush 5" thick, dense foam padding provide a relaxing spot to lounge. a versatile set designed for long-lasting durability, each piece in the stance collection can be mixed and matched and effortlessly arranged to fit the spontaneous needs of you and your guests. cushion thickness: 5"h. chair weight capacity: 331 lbs. / sofa weight capacity: 551 lbs. set includes: one - stance sofa two - stance armchair