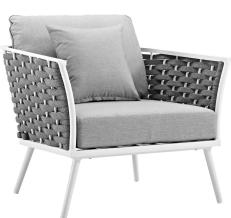

## **Description**

gather family and friends for pleasant weather and good conversation with the stance outdoor collection. boasting a contemporary modern look, stance features woven polyester fabric rope seat back and flared powder-coated aluminum frame, slatted synthetic wood tabletops, and waterproof all-weather fabric cushions with plush 5" thick, dense foam padding provide a relaxing spot to lounge. a versatile set designed for long-lasting durability, each piece in the stance collection can be mixed and matched and effortlessly arranged to fit the spontaneous needs of you and your guests. cushion thickness: 5"h. chair weight capacity: 331 lbs. / sofa weight capacity: 551 lbs. set includes: one - stance sofa two - stance armchair

## **Additional Information**

| SKU        | SMODC15071                                                                                                                                                                                                                                                                                                                                                                                                                                      |
|------------|-------------------------------------------------------------------------------------------------------------------------------------------------------------------------------------------------------------------------------------------------------------------------------------------------------------------------------------------------------------------------------------------------------------------------------------------------|
| Dimensions | Overall Product Dimensions: 97"L x 107.5"W x 31.5"H Overall Sofa Dimensions: 32"L x 75.5"W x 31.5"H Seat Dimensions: 21"L x 70"W x 15.5"H Armrest Dimensions: 21"L x 1.5"W x 24.5"H Armrest Height from Seat: 13.5"H Base Length: 73"W Cushion Thichkness: 5"H Overall Armchair Dimensions: 32"L x 32.5"W x 31.5"H Seat Cushion Dimensions: 25.5 - 26.5"L x 27.5"W x 5"H Armrest Dimensions: 24.5"H Cushion Thichkness: 5"H Seat Height: 15.5"H |