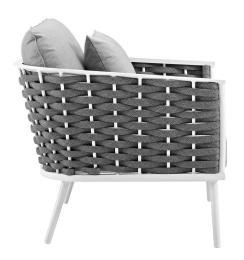

## **Description**

gather family and friends for pleasant weather and good conversation with the stance outdoor collection. boasting a contemporary modern look, stance features woven polyester fabric rope seat back and flared powder-coated aluminum frame, and waterproof allweather fabric cushions with plush 5" thick, dense foam padding provide a relaxing spot to lounge. a versatile set designed for long-lasting durability, each piece in the stance collection can be mixed and matched and effortlessly arranged to fit the spontaneous needs of you and your guests. cushion thickness: 5"h. chair weight capacity: 331 lbs. / sofa weight capacity: 551 lbs. set includes: one - stance armchair one - stance loveseat