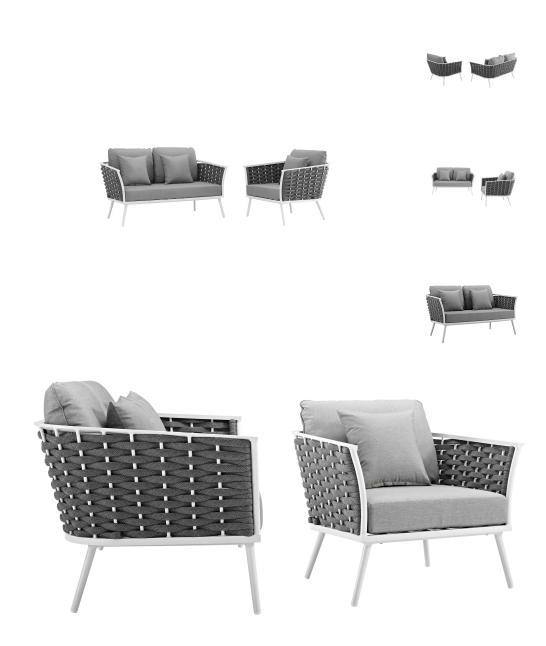

## **Description**

gather family and friends for pleasant weather and good conversation with the stance outdoor collection. boasting a contemporary modern look, stance features woven polyester fabric rope seat back and flared powder-coated aluminum frame, and waterproof allweather fabric cushions with plush 5" thick, dense foam padding provide a relaxing spot to lounge. a versatile set designed for long-lasting durability, each piece in the stance collection can be mixed and matched and effortlessly arranged to fit the spontaneous needs of you and your guests. cushion thickness: 5"h. chair weight capacity: 331 lbs. / sofa weight capacity: 551 lbs. set includes: one - stance armchair one - stance loveseat

## **Additional Information**

| SKU        | SMODC15079                                                                                                                                                                                                                                                                                                                                                                                                              |
|------------|-------------------------------------------------------------------------------------------------------------------------------------------------------------------------------------------------------------------------------------------------------------------------------------------------------------------------------------------------------------------------------------------------------------------------|
| Dimensions | Overall Product Dimensions: 64.5"L x 87"W x 31.5"H Overall Loveseat Dimensions: 32"L x 55"W x 31.5"H Seat Dimensions: 21"L x 50.5"W x 15.5"H Seat Cushion Dimensions: 27.5"L x 47"W x 5"H Backrest Cushion Dimensions: 23.5"L x 17.5"W Overall Armchair Dimensions: 32"L x 32.5"W x 31.5"H Seat Cushion Dimensions: 25.5 - 26.5"L x 27.5"W x 5"H Armrest Dimensions: 24.5"H Cushion Thichkness: 5"H Seat Height: 15.5"H |