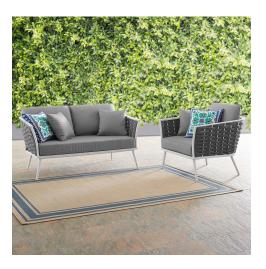

## **Description**

gather family and friends for pleasant weather and good conversation with the stance outdoor collection. boasting a contemporary modern look, stance features woven polyester fabric rope seat back and flared powder-coated aluminum frame, and waterproof allweather fabric cushions with plush 5" thick, dense foam padding provide a relaxing spot to lounge. a versatile set designed for long-lasting durability, each piece in the stance collection can be mixed and matched and effortlessly arranged to fit the spontaneous needs of you and your guests. cushion thickness: 5"h. chair weight capacity: 331 lbs. / sofa weight capacity: 551 lbs. set includes: one - stance armchair one - stance loveseat