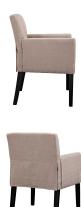

## Description

the ubiquitous design of the chloe armchair provides the perfect accent piece for a variety of settings. chloe is an ideal accessory for those who love to shift their belongings and change up the room. the comfortable fabric armchair with four dark wooden legs can be utilized as in casual dining, office waiting room, or a subtle highlight in the living room. chloe's engagingly neutral style will prove worthy again and again. set includes: two - chloe wood legged armchair