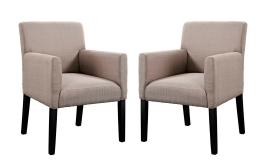

## chloe armchair set of 2

\$485.00

## Description

the ubiquitous design of the chloe armchair provides the perfect accent piece for a variety of settings. chloe is an ideal accessory for those who love to shift their belongings and change up the room. the comfortable fabric armchair with four dark wooden legs can be utilized as in casual dining, office waiting room, or a subtle highlight in the living room. chloe's engagingly neutral style will prove worthy again and again. set includes: two - chloe wood legged armchair