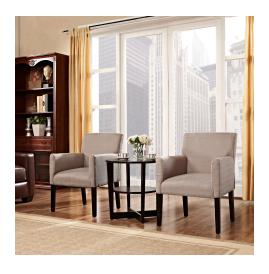

## Description

the ubiquitous design of the chloe armchair provides the perfect accent piece for a variety of settings. chloe is an ideal accessory for those who love to shift their belongings and change up the room. the comfortable fabric armchair with four dark wooden legs can be utilized as in casual dining, office waiting room, or a subtle highlight in the living room. chloe's engagingly neutral style will prove worthy again and again. set includes: two - chloe wood legged armchair