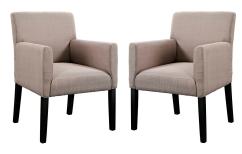

## chloe armchair set of 2

\$485.00

## Description

the ubiquitous design of the chloe armchair provides the perfect accent piece for a variety of settings. chloe is an ideal accessory for those who love to shift their belongings and change up the room. the comfortable fabric armchair with four dark wooden legs can be utilized as in casual dining, office waiting room, or a subtle highlight in the living room. chloe's engagingly neutral style will prove worthy again and again. set includes: two - chloe wood legged armchair