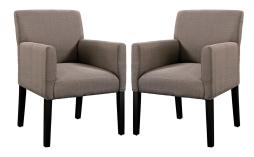

## chloe armchair set of 2

\$485.00

## Description

the ubiquitous design of the chloe armchair provides the perfect accent piece for a variety of settings. chloe is an ideal accessory for those who love to shift their belongings and change up the room. the comfortable fabric armchair with four dark wooden legs can be utilized as in casual dining, office waiting room, or a subtle highlight in the living room. chloe's engagingly neutral style will prove worthy again and again. set includes: two - chloe wood legged armchair