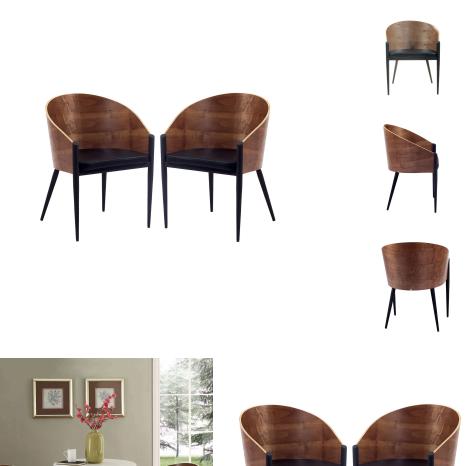

## cooper dining chairs set of 2

\$646.00

## Description

invest energies in a natural way with the cooper dining chair with chrome legs. sit content as a renewed sense of urgency sweeps through the curved wooden back and four-legged contemporary design. positioned firmly on three legs with a broad recreational fourth leg, remain open to possibilities while balanced by a constant support. set includes: two - cooper dining chairs

## Additional Information

| SKU        | SMODC16606                                                                                  |
|------------|---------------------------------------------------------------------------------------------|
| Dimensions | Overall Product Dimensions: 22.5"L x 21"W x 28"H Shade Dimensions: 17.5"L x 20.5"W x 17.5"H |