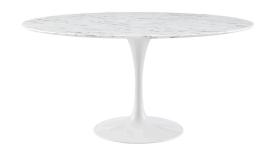

## lippa 60" round artificial marble dining table

\$1,529.00

## Description

reflecting a seamless organic shape and timeless form, the lippa dining table has become a symbol of modernism for over the past 60 years. before its release, homes were filled with clunky remnants of an industrial age long gone by. but in order to advance into the new world, homes first had to transition from the traditional square table, into a piece that connoted progress. the base and dimensions are true to the original specifications, while the tables circular artificial marble top, and tapered metal base, are carefully lacquered with a scratch and chip resistant finish. set includes: one - lippa 60" marble dining table