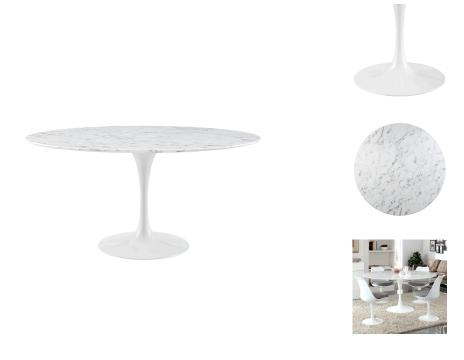

## lippa 60" round artificial marble dining table

\$1,529.00

## Description

reflecting a seamless organic shape and timeless form, the lippa dining table has become a symbol of modernism for over the past 60 years. before its release, homes were filled with clunky remnants of an industrial age long gone by. but in order to advance into the new world, homes first had to transition from the traditional square table, into a piece that connoted progress. the base and dimensions are true to the original specifications, while the tables circular artificial marble top, and tapered metal base, are carefully lacquered with a scratch and chip resistant finish. set includes: one - lippa 60" marble dining table