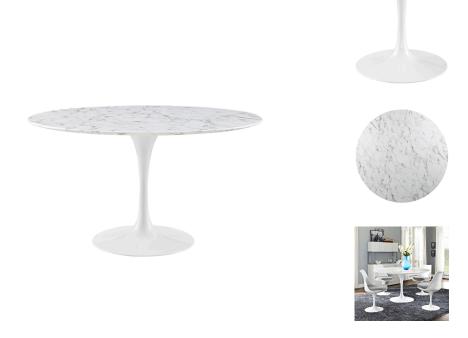

## lippa 54" round artificial marble dining table

\$1,426.00

## Description

reflecting a seamless organic shape and timeless form, the lippa dining table has become a symbol of modernism for over the past 60 years. before its release, homes were filled with clunky remnants of an industrial age long gone by. but in order to advance into the new world, homes first had to transition from the traditional square table, into a piece that connoted progress. the base and dimensions are true to the original specifications, while the tables circular artificial marble top, and tapered metal base, are carefully lacquered with a scratch and chip resistant finish. set includes: one - lippa 54" marble dining table