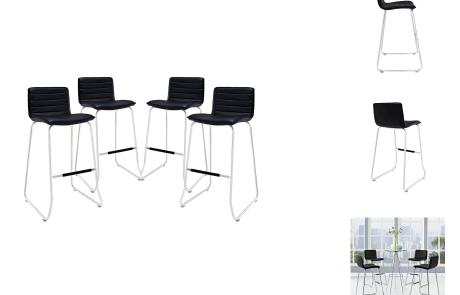

## dive bar stool set of 4

\$1,202.00

## Description

plunge straight into the heart of lively conversations with a piece that inspires progress. turn tepid waters into warm rolling waves, as the swift design and clean lines take you places both far and near. the broadened stainless steel base further emphasizes momentum, in this piece that is both graceful and intensely ambitious. dive is perfect for bars, restaurants, hotels and home use in kitchen and lounge areas. set includes: four - dive bar stool