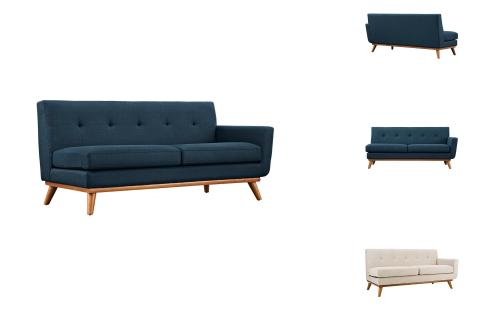

## engage right-arm upholstered fabric loveseat

\$1,282.00

## Description

gently sloping curves and plush cushions create a favorite lounging spot. whether relaxing after a long day at work, settling in with coffee and brunch, or entering a spirited discussion with friends, the engage right-arm loveseat is a welcome presence in your home. five tufted buttons create eye-catching appeal, adding depth that brings your seating decor to center stage. rubberwood legs and frame supply a solid base to this quality upholstered fabric piece. set includes: one - engage right-arm loveseat