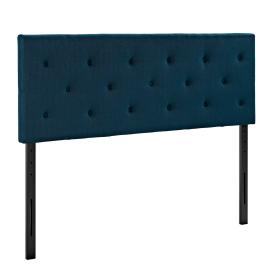

## terisa king upholstered fabric headboard

\$219.00

## Description

enhance your decor with the distinguished modway terisa button tufted linen fabric upholstered king headboard. magnificently adorned with deep button tufting and a diamond-patterned trim, terisa king headboard comes finely upholstered in polyester, a solid wood frame, adjustable wood legs, and dense foam padding for ultimate support. rejoice with a contemporary design that exceptionally compliments your bedroom decor and fits most king or california king beds. set includes: one - terisa king headboard