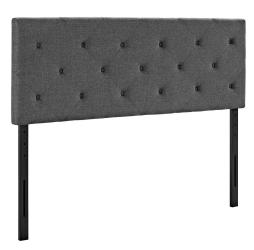

## terisa king upholstered fabric headboard

\$219.00

## Description

enhance your decor with the distinguished modway terisa button tufted linen fabric upholstered king headboard. magnificently adorned with deep button tufting and a diamond-patterned trim, terisa king headboard comes finely upholstered in polyester, a solid wood frame, adjustable wood legs, and dense foam padding for ultimate support. rejoice with a contemporary design that exceptionally compliments your bedroom decor and fits most king or california king beds. set includes: one - terisa king headboard