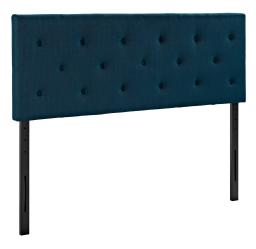

## terisa king upholstered fabric headboard

\$219.00

## Description

enhance your decor with the distinguished modway terisa button tufted linen fabric upholstered king headboard. magnificently adorned with deep button tufting and a diamond-patterned trim, terisa king headboard comes finely upholstered in polyester, a solid wood frame, adjustable wood legs, and dense foam padding for ultimate support. rejoice with a contemporary design that exceptionally compliments your bedroom decor and fits most king or california king beds. set includes: one - terisa king headboard