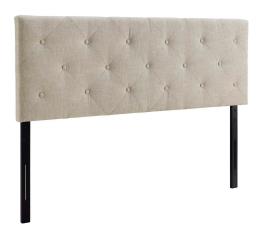

## terisa king upholstered fabric headboard

\$219.00

## Description

enhance your decor with the distinguished modway terisa button tufted linen fabric upholstered king headboard. magnificently adorned with deep button tufting and a diamond-patterned trim, terisa king headboard comes finely upholstered in polyester, a solid wood frame, adjustable wood legs, and dense foam padding for ultimate support. rejoice with a contemporary design that exceptionally compliments your bedroom decor and fits most king or california king beds. set includes: one - terisa king headboard