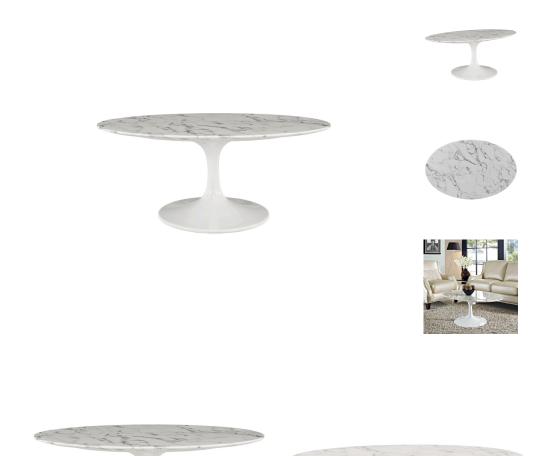

## lippa 42" oval-shaped artificial marble coffee table

\$924.00

## Description

reflecting a seamless organic shape and timeless form, the lippa coffee table has become a symbol of modernism for over the past 60 years. before its release, homes were filled with clunky remnants of an industrial age long gone by. but in order to advance into the new world, homes first had to transition from the traditional square table, into a piece that connoted progress. the base and dimensions are true to the original specifications, while the tables oval-shaped artificial marble top, and tapered metal base, are carefully lacquered with a scratch and chip resistant finish. set includes: one - lippa 42" marble coffee table