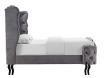

## violette queen tufted wingback performance velvet platform bed \$2,022.00

## Description

make comfortable sleep and luxurious style the focal point of your master or guest bedroom with the violette queen performance velvet tufted wingback platform bed. an updated twist on victorian-area design, the queen wingback headboard, footboard, and sideboards of comes upholstered in luxurious performance velvet, made with stain-resistant polyester fabric with a generously padded, deep button-tufted diamond design and elegant form. resting atop black-stained wood cabriole legs with non-marking foot caps, and reinforced center beam, violette features stain-resistant velvet polyester granting soft texture and comfortable support. this queen platform bed comes with a wood slat support system, eliminating the need for a box spring and providing a sturdy mattress foundation for memory foam, latex, innerspring, and hybrid mattresses. assembly required. bed weight capacity: 1322 lbs. set includes: one - violette queen tufted wingback platform bed