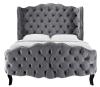

## violette queen tufted wingback performance velvet platform bed \$2,022.00

## Description

make comfortable sleep and luxurious style the focal point of your master or guest bedroom with the violette queen performance velvet tufted wingback platform bed. an updated twist on victorian-area design, the queen wingback headboard, footboard, and sideboards of comes upholstered in luxurious performance velvet, made with stain-resistant polyester fabric with a generously padded, deep button-tufted diamond design and elegant form. resting atop black-stained wood cabriole legs with non-marking foot caps, and reinforced center beam, violette features stain-resistant velvet polyester granting soft texture and comfortable support. this queen platform bed comes with a wood slat support system, eliminating the need for a box spring and providing a sturdy mattress foundation for memory foam, latex, innerspring, and hybrid mattresses. assembly required. bed weight capacity: 1322 lbs. set includes: one - violette queen tufted wingback platform bed