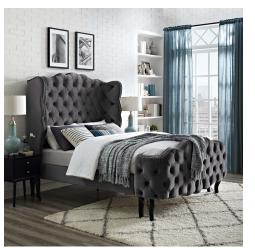

## Description

make comfortable sleep and luxurious style the focal point of your master or guest bedroom with the violette queen performance velvet tufted wingback platform bed. an updated twist on victorian-area design, the queen wingback headboard, footboard, and sideboards of comes upholstered in luxurious performance velvet, made with stain-resistant polyester fabric with a generously padded, deep button-tufted diamond design and elegant form. resting atop black-stained wood cabriole legs with non-marking foot caps, and reinforced center beam, violette features stain-resistant velvet polyester granting soft texture and comfortable support. this queen platform bed comes with a wood slat support system, eliminating the need for a box spring and providing a sturdy mattress foundation for memory foam, latex, innerspring, and hybrid mattresses. assembly required. bed weight capacity: 1322 lbs. set includes: one - violette queen tufted wingback platform bed