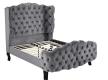

## violette queen tufted wingback performance velvet platform bed \$2,022.00

## Description

make comfortable sleep and luxurious style the focal point of your master or guest bedroom with the violette queen performance velvet tufted wingback platform bed. an updated twist on victorian-area design, the queen wingback headboard, footboard, and sideboards of comes upholstered in luxurious performance velvet, made with stain-resistant polyester fabric with a generously padded, deep button-tufted diamond design and elegant form. resting atop black-stained wood cabriole legs with non-marking foot caps, and reinforced center beam, violette features stain-resistant velvet polyester granting soft texture and comfortable support. this queen platform bed comes with a wood slat support system, eliminating the need for a box spring and providing a sturdy mattress foundation for memory foam, latex, innerspring, and hybrid mattresses. assembly required. bed weight capacity: 1322 lbs. set includes: one - violette queen tufted wingback platform bed