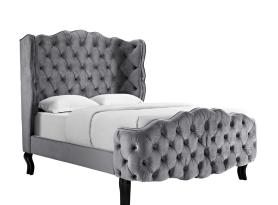

## violette queen tufted wingback performance velvet platform bed \$2,022.00

## Description

make comfortable sleep and luxurious style the focal point of your master or guest bedroom with the violette queen performance velvet tufted wingback platform bed. an updated twist on victorian-area design, the queen wingback headboard, footboard, and sideboards of comes upholstered in luxurious performance velvet, made with stain-resistant polyester fabric with a generously padded, deep button-tufted diamond design and elegant form. resting atop black-stained wood cabriole legs with non-marking foot caps, and reinforced center beam, violette features stain-resistant velvet polyester granting soft texture and comfortable support. this queen platform bed comes with a wood slat support system, eliminating the need for a box spring and providing a sturdy mattress foundation for memory foam, latex, innerspring, and hybrid mattresses. assembly required. bed weight capacity: 1322 lbs. set includes: one - violette queen tufted wingback platform bed