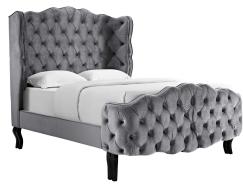

## Description

make comfortable sleep and luxurious style the focal point of your master or guest bedroom with the violette queen performance velvet tufted wingback platform bed. an updated twist on victorian-area design, the queen wingback headboard, footboard, and sideboards of comes upholstered in luxurious performance velvet, made with stain-resistant polyester fabric with a generously padded, deep button-tufted diamond design and elegant form. resting atop black-stained wood cabriole legs with non-marking foot caps, and reinforced center beam, violette features stain-resistant velvet polyester granting soft texture and comfortable support. this queen platform bed comes with a wood slat support system, eliminating the need for a box spring and providing a sturdy mattress foundation for memory foam, latex, innerspring, and hybrid mattresses. assembly required. bed weight capacity: 1322 lbs. set includes: one - violette queen tufted wingback platform bed