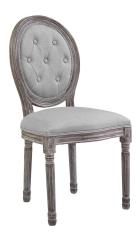

## arise vintage french upholstered fabric dining side chair

\$297.00

## Description

revel in the whispered opulence of the arise dining side chair. featuring a fluted wood frame, button tufted diamond trim, elegant welting, dense foam padding, an upholstered fabric seat, this oval back dining or accent chair elegantly blends old world charm with modern intrigue. designed with a weathered vintage french look and an undeniable appeal, arise supports up to 331 pounds and comes with foot pads to preserve flooring. comes fully assembled. set includes: one - arise vintage french dining side chair