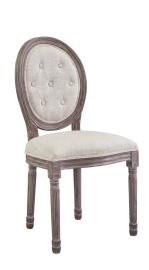

## arise vintage french upholstered fabric dining side chair

\$297.00

## Description

revel in the whispered opulence of the arise dining side chair. featuring a fluted wood frame, button tufted diamond trim, elegant welting, dense foam padding, an upholstered fabric seat, this oval back dining or accent chair elegantly blends old world charm with modern intrigue. designed with a weathered vintage french look and an undeniable appeal, arise supports up to 331 pounds and comes with foot pads to preserve flooring. comes fully assembled. set includes: one - arise vintage french dining side chair