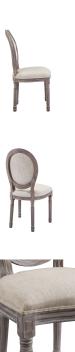

## arise vintage french upholstered fabric dining side chair

\$297.00

## Description

revel in the whispered opulence of the arise dining side chair. featuring a fluted wood frame, button tufted diamond trim, elegant welting, dense foam padding, an upholstered fabric seat, this oval back dining or accent chair elegantly blends old world charm with modern intrigue. designed with a weathered vintage french look and an undeniable appeal, arise supports up to 331 pounds and comes with foot pads to preserve flooring. comes fully assembled. set includes: one - arise vintage french dining side chair

## **Additional Information**

| SKU        | SMODC14305                                                                                                                      |
|------------|---------------------------------------------------------------------------------------------------------------------------------|
| Dimensions | Overall Product Dimensions: 19.5"L x 22"W x 37.5"H Seat Dimensions: 19.5"L x 16.5"W x 19.5"H Backrest Dimensions: 15.5"W x 19"H |