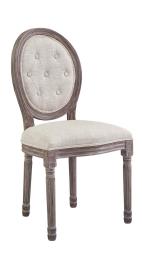

## arise vintage french upholstered fabric dining side chair

\$297.00

## Description

revel in the whispered opulence of the arise dining side chair. featuring a fluted wood frame, button tufted diamond trim, elegant welting, dense foam padding, an upholstered fabric seat, this oval back dining or accent chair elegantly blends old world charm with modern intrigue. designed with a weathered vintage french look and an undeniable appeal, arise supports up to 331 pounds and comes with foot pads to preserve flooring. comes fully assembled. set includes: one - arise vintage french dining side chair