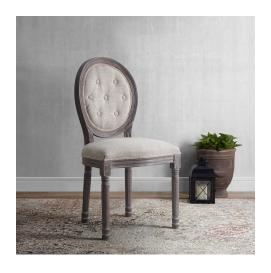

## arise vintage french upholstered fabric dining side chair

\$297.00

## Description

revel in the whispered opulence of the arise dining side chair. featuring a fluted wood frame, button tufted diamond trim, elegant welting, dense foam padding, an upholstered fabric seat, this oval back dining or accent chair elegantly blends old world charm with modern intrigue. designed with a weathered vintage french look and an undeniable appeal, arise supports up to 331 pounds and comes with foot pads to preserve flooring. comes fully assembled. set includes: one - arise vintage french dining side chair